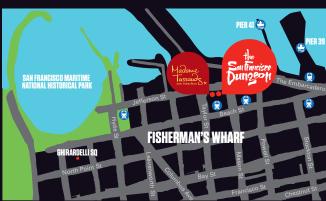

### FIND US

The San Francisco Dungeon, 145 Jefferson Street, San Francisco, California, 94133

Exit at the Embarcadero station and take the FLine to Jefferson & Powell.

Take the cable car to Bay and Taylor. 5 min walk.