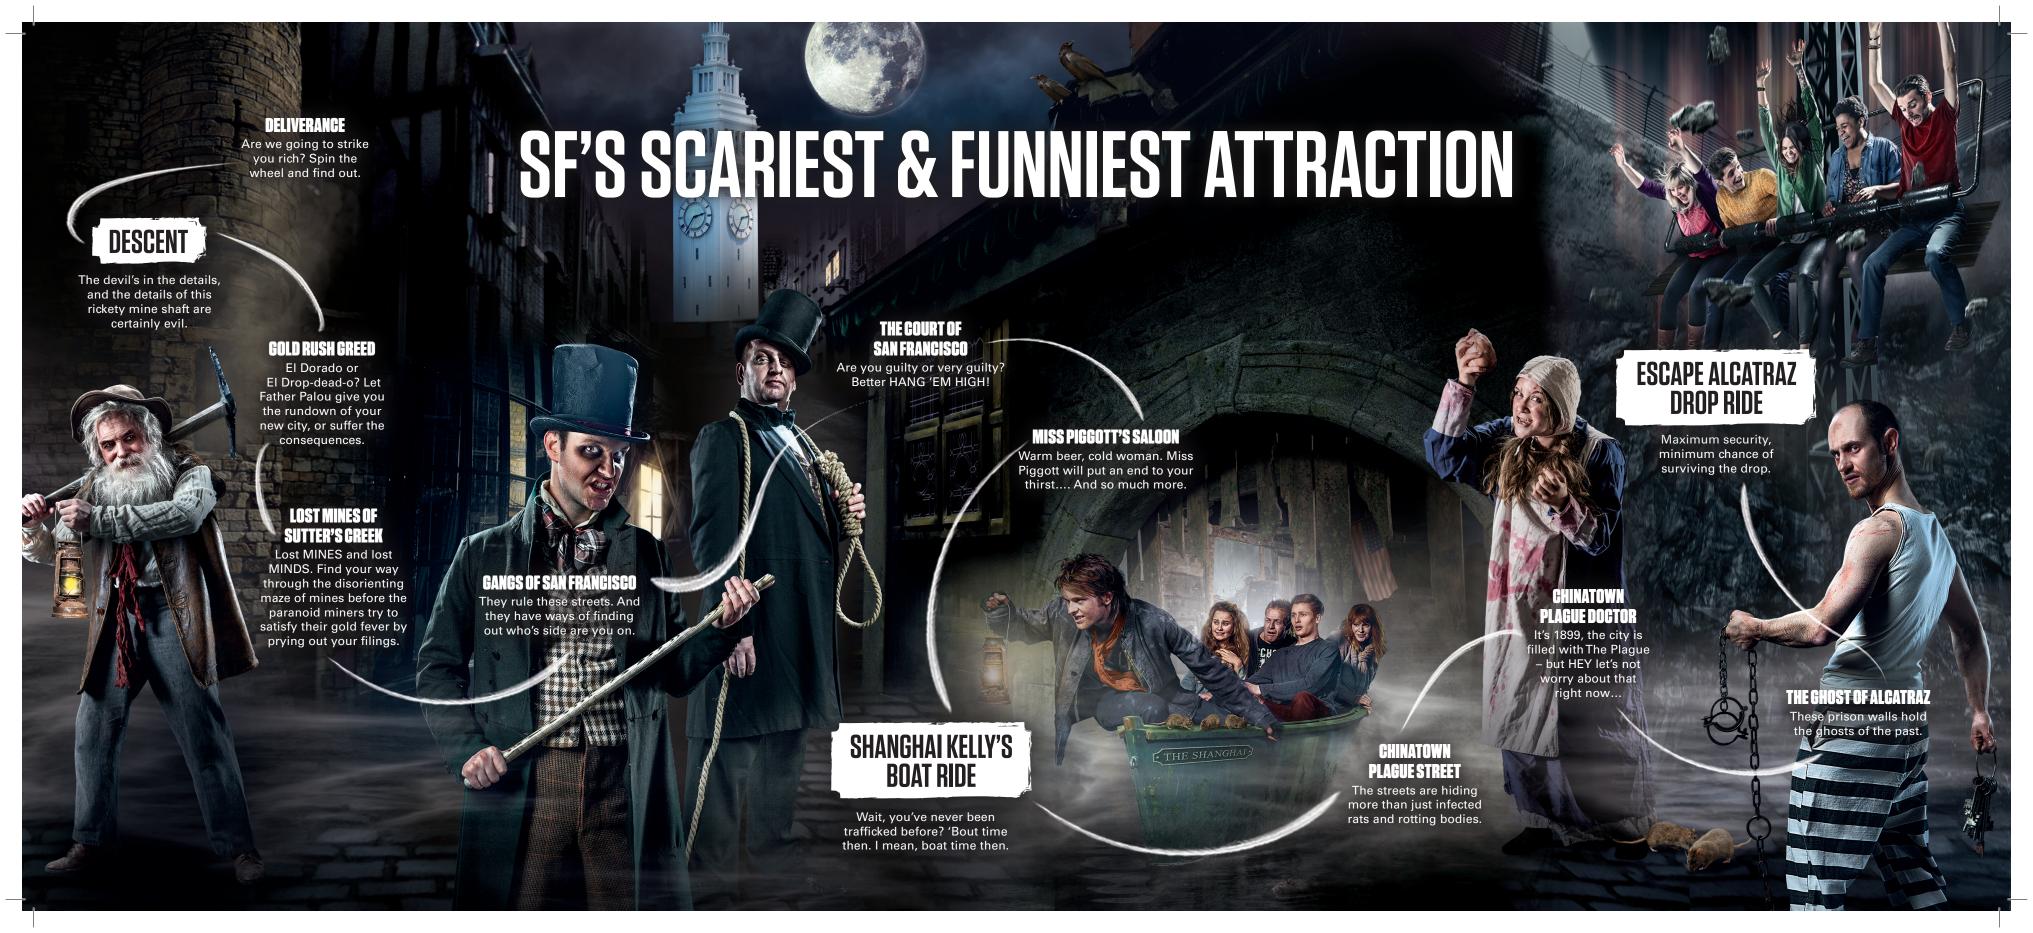

SF'S SCARIEST & FUNNIEST ATTRACTIOI

thedungeons.com/SanFrancisco

San Francisco's history (no, not Jerry!) including the dangerous San Francisco gang leader, Sam Roberts, in his fearsome torture chamber, infamous bar owner and crimper, Miss Piggott, and her partner-in-crime (literally), Shanghai Kelly.

Walk through the narrow streets of San Francisco's Chinatown where more than just rats are hiding, and see if you get lucky in the Gold Rush. What more could you need?

The Dungeon is a portal to San Francisco's dark and riotous past (minus the boring parts!) brought

to life over 60 minutes, guided by our cast of

You'll get TEN killer shows starring the plague,

by mind-blowing special effects - oh, and a guy

called Jerry who operates the fog machine. No

Get up close and personal with sinister characters from

prison, murder, and greed. TWO thrilling rides where

you will be kidnapped by boat and experience one

unforgettable misfits.

half-assmanship here.

Re-live the bad old days of San Francisco!

# The past is dark and full of terrors

- Will the hangman have you hogtied by noon? Or, can you talk your way out of Judge Meade's courtroom?
- Are you yella' bellied? Well, we told you not to eat or drink at Miss Piggott's saloon - no telling what's in there.
- The Gold Rush has reached fever pitch, or is that just the plague? Either way, you're probably not getting out of here alive.
- The Wild Wild West has become the Wild Wild test. Watch yourself and don't come over all dead-like, ya hear? That's our job.