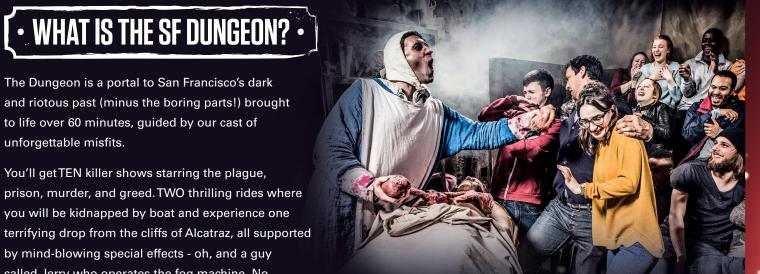

Walk through the narrow streets of San Francisco's Chinatown where more than just rats are hiding, and see if you get lucky in the Gold Rush. What more could you need?

The Dungeon is a portal to San Francisco's dark and riotous past (minus the boring parts!) brought

to life over 60 minutes, guided by our cast of

You'll get TEN killer shows starring the plague,

by mind-blowing special effects - oh, and a guy

called Jerry who operates the fog machine. No

Get up close and personal with sinister characters from

prison, murder, and greed. TWO thrilling rides where

you will be kidnapped by boat and experience one

unforgettable misfits.

half-assmanship here.

Re-live the bad old days of San Francisco!