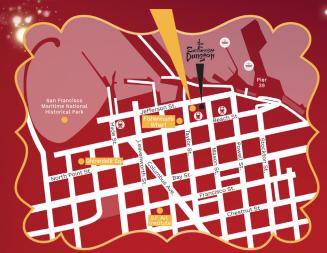

### FIND US

145 Jefferson Street, San Francisco, CA 94133 Across from Boudin Bakery near Pier 43 1/2 Fisherman's Wharf

### DIRECTIONS

Exit at the Embarcadero station and take the F-Line streetcar toward Fisherman's Wharf. Exit at Jefferson & Taylor and cross the street.

### CABLE CAR

Take the Powell-Mason or Powell-Hyde lines toward Fisherman's Wharf. Continue north and turn right on Jefferson Street between Taylor and Mason.