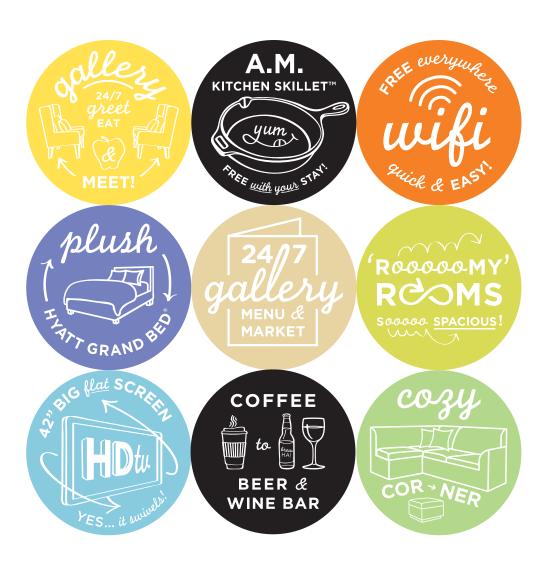

#### **HOTEL FEATURES**

- Gallery Hosts available 24/7
- · Free Wi-Fi and remote printing everywhere
- · Express checkout at noon
- Free public computers with high-speed Internet access in the Gallery
- 24-hour StayFit Gym featuring cardio equipment with LCD touchscreens
- Smoke-free hotel
- Free parking in our adjacent lot
- Free shuttle service offered within a 5 mile radius, Weekdays 7:00 a.m.-7:00 p.m. (Restrictions may apply)
- Outdoor pool (heated only during summer months)
- Odds & Ends offers a menu of must-have items for guests to buy, borrow or enjoy for free

#### **ROOMY ROOMS**

- 127 guestrooms
- Hyatt Grand Bed®
- Swiveling 42" flat screen HDTV
- Hyatt Plug Panel<sup>™</sup> (in select guestrooms)
- Cozy Corner is the perfect place to sit back and relax (sofa sleeper in all questrooms)
- Mini-fridge and single-serve coffeemaker
- KenetMD™ luxury skin and hair care amenities
- Separate workspace

#### **24/7 EAT & DRINK**

- a.m. Kitchen Skillet<sup>™</sup> is free with your stay and always has plenty to choose from with hot breakfast items, fresh fruit and more Weekdays 6:30-9:00 a.m.
   Weekends 7:00-10:00 a.m.
- 24/7 Gallery Menu offers freshly prepared meals any time day or night
- 24/7 Gallery Market offers perfectly packaged grab 'n go items, from snacks and sandwiches to pastries and sweets
- Coffee to Beer & Wine Bar offers specialty beverages made with Starbucks® espresso roast and a variety of premium beers & wines