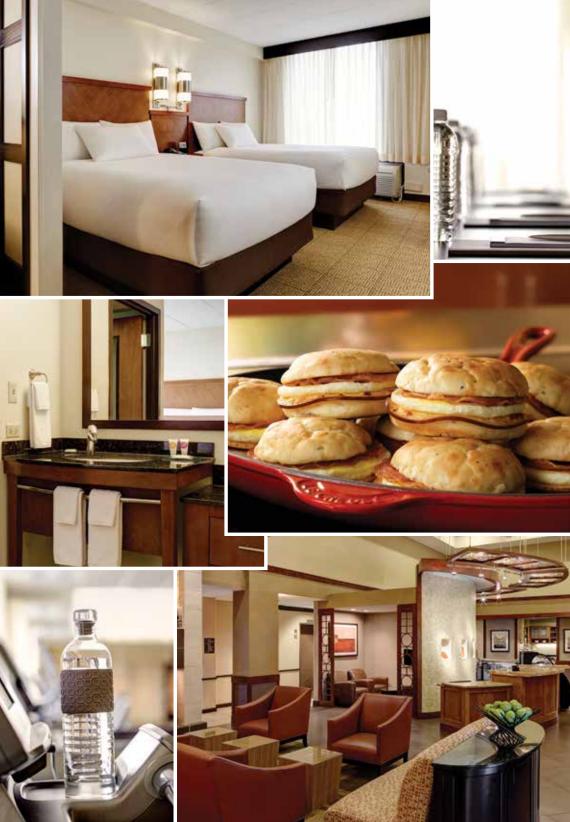

#### **HOTEL FEATURES**

- Gallery Hosts available 24/7
- · Free Wi-Fi and remote printing everywhere
- · Express checkout at noon
- Free public computers with high-speed Internet access in the Gallery
- 24-hour StayFit Gym featuring cardio equipment with LCD touchscreens
- Smoke-free hotel
- Free parking in our adjacent lot
- Free shuttle service offered within a 5 mile radius, Weekdays 7:00 a.m.-7:00 p.m. (Restrictions may apply)
- Outdoor pool (heated only during summer months)
- Odds & Ends offers a menu of must-have items for guests to buy, borrow or enjoy for free

#### **ROOMY ROOMS**

- 127 guestrooms
- Hyatt Grand Bed®
- Swiveling 42" flat screen HDTV
- Hyatt Plug Panel<sup>™</sup> (in select guestrooms)
- Cozy Corner is the perfect place to sit back and relax (sofa sleeper in all questrooms)
- Mini-fridge and single-serve coffeemaker
- KenetMD™ luxury skin and hair care amenities
- Separate workspace

#### **24/7 EAT & DRINK**

- a.m. Kitchen Skillet<sup>™</sup> is free with your stay and always has plenty to choose from with hot breakfast items, fresh fruit and more Weekdays 6:30-9:00 a.m.
   Weekends 7:00-10:00 a.m.
- 24/7 Gallery Menu offers freshly prepared meals any time day or night
- 24/7 Gallery Market offers perfectly packaged grab 'n go items, from snacks and sandwiches to pastries and sweets
- Coffee to Beer & Wine Bar offers specialty beverages made with Starbucks® espresso roast and a variety of premium beers & wines