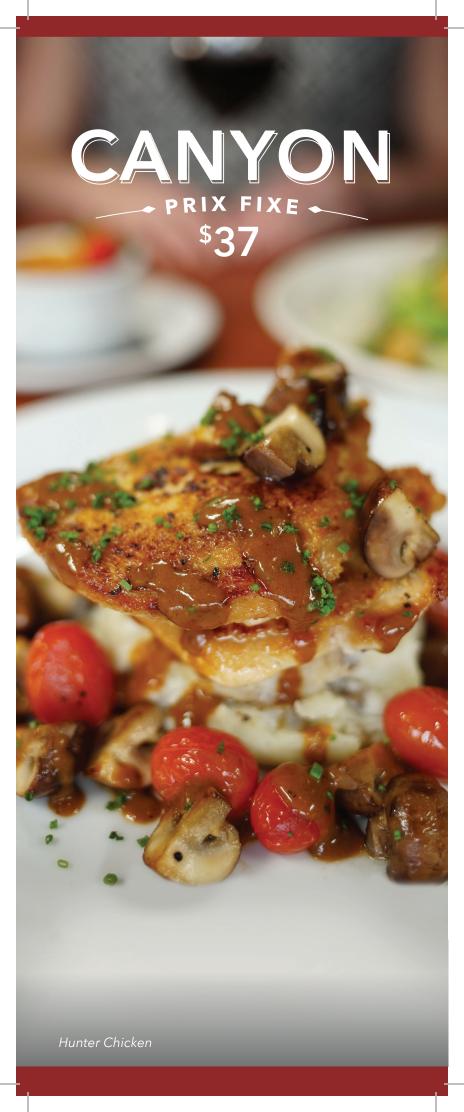

## HUNTER CHICKEN

Pan seared and oven roasted double chicken breast, mushroom truffle sauce, roasted grape tomatoes, with russet potato mash