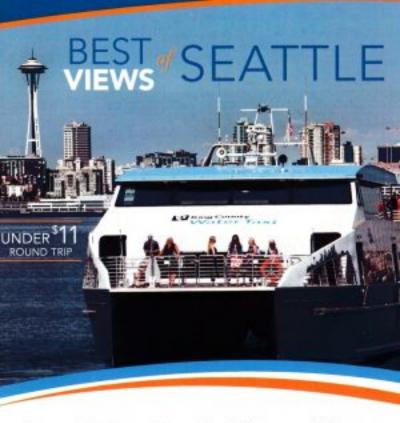

Enjoy a 15-minute Water Taxi ride across Elliott Bay to Seacrest Park while viewing the beauty of the Northwest.

Take a leisurely stroll along the West Seattle waterfront (or hop a free shuttle) to Alki Beach to enjoy restaurants, the sandy beach, the Alki lighthouse, and picturesque views of the Seattle skyline.

Explore the waterfront parks, just a short walk from our dock, or rent a bike or kayak for the day. Take your time (see schedule on reverse)—and bring your camera!

www.kingcounty.gov/watertaxi