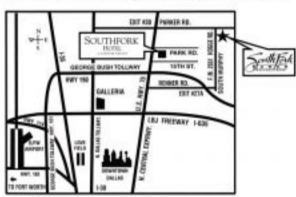

From Dallas: US Highway 75 North to Parker Rd. (Exit #30)
Travel East Approximately 5.5 Miles
and Turn Right (South) onto FM 2551 (Hogge Road).

3700 Hogge Road, Parker Texas 75002 P.O. Box 515539 Dallas, TX 75251