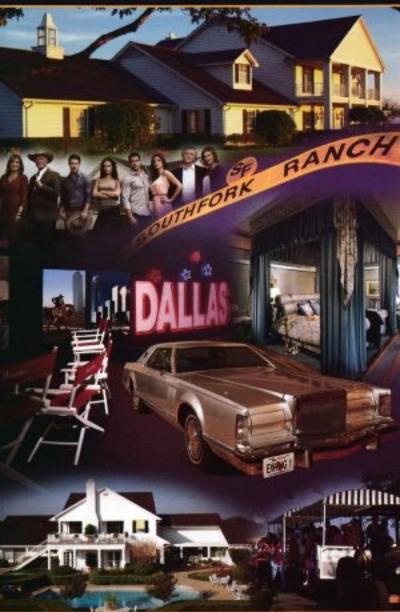

Tour the Mansion & Ranch Made Famous by the Hit TV Series *Dallas!* 

Shopping ★ Miss Ellie's Deli ★ *Dallas Legends* Exhibit Open Daily, Year 'Round

A Forever Resort

Experience television history and Texas hospitality at Southfork, the world's most famous ranch! Internationally recognized as the filming location for the long-running Dallas series and the new TNT Dallas reboot, Southfork is open daily, year 'round for guided tours of the legendary homestead and ranch. Tour the famed Ewing Mansion and see the original set used for the filming of JR's death scene in Room 22. Re-live exciting moments from the series in the Dallas Legends Exhibit. See the memorial to Larry Hagman, the gun that shot J.R., Lucy's Wedding Dress, new cast pictures of TNT's Dallas and Jock's Lincoln Continental. Relax on a guided tram tour of the ranch grounds. See Elena's Cottage and visit a replica of JR's final resting place. Eat at Miss Ellie's Deli and enjoy shopping with our diverse selection of clothing, accessories, gifts and collectibles.

Southfork is also an ideal location for private parties and special events. With ten event ballrooms and acres of sprawling Texas ranchland, Southfork offers the ability to entertain groups of ten to 10,000 for a wide variety of social, corporate and convention events.