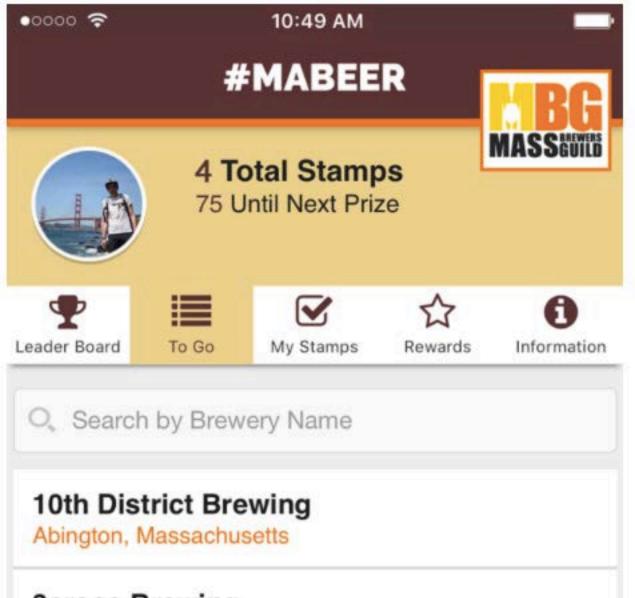

### DOWNLOAD THE NEW MOBILE APPLICATION ON YOUR IPHONE OR ANDROID DEVICE

Create an account and start visiting breweries. You can search for breweries nearby, make your own tour, or choose from a list of pre-made tours.

#### INCREMENTAL BADGES:

After you've been onsite at a brewery for 30 min. or more, click on the passport button at the bottom of your app to collect your stamp. With every five breweries visited adventurers earn new ranks.

#### REGIONAL BADGES:

Any adventurer that visits 15 or more breweries from a particular region conquers that part of the state and earns a badge.

entries will win.

COLLECT ALL REGIONAL BADGES AND WIN AN MBG PRIZE PACK THAT INCLUDES A T-SHIRT, PINT GLASS AND YOUR NAME GLORIFIED ON THE MBG WEBSITE.