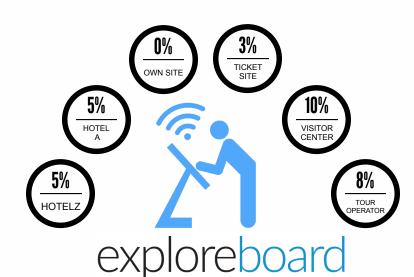

Hotel A

Molly sells tour tickets through a variety of partners.

A portion of each ticket sale is paid to each partner when a sale generated through them.

When an ExploreBoard is installed at a ticket partner location, they want to get a % commission for generating any ticket sales for Molly's tours.

Hotel A has a ticket partnership with = host profile is #54321

Hotel A receives 5% of ticket sales to visitors to isolate their sales.

Hotel Z receives 5% of ticket sales

and wants unique booking links sent

Hotel Z has a ticket partnership with Molly and is an ExploreBoard location = host profile is #32451

to visitors to isolate their sales.

with Molly and is an ExploreBoard location = host profile is #23456

Tour Operator has a ticket partnership with Molly and is an ExploreBoard location = host profile is #62521

Tour Operator receives 10% of ticket sales and wants unique booking links sent to visitors to isolate their sales.