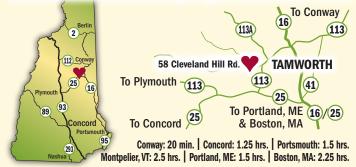

## Four seasons of real, fresh experiences.

Find us in the heart of New Hampshire, nestled between the White Mountains and Lakes Regions, just off Routes 16 & 25!

**OPEN YEAR-ROUND 10 AM-4 PM** | **\$5** Ages 4 & under, FREE Days of the week vary by season, info available by phone or online.