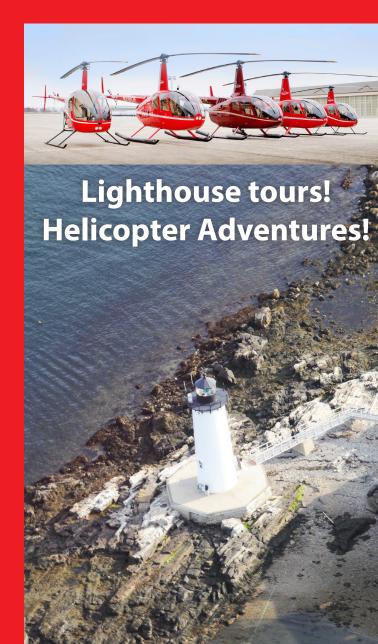

#### **Lighthouse Tour**

\$189/Per Person - Approx. 45 minutes Includes all of the above, 4 Lighthouses and Mount Agamenticus

#### **Isles of Shoals Tour**

\$229/Per Person - Approx. 1 hour Includes all of the above plus Isles of Shoals, Boon Island and White Island Lighthouse.