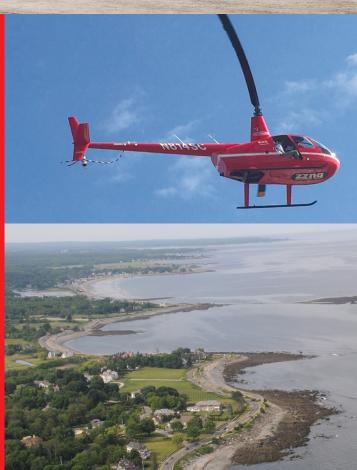

**SEACOAST HELICOPTERS Home of the Red Helicopters!** 

www.seacoasthelos.com

Family fun for all ages!

Whether bucket list, a new exciting career or a beautiful view of the New Hampshire coastline,

Seacoast Helicopters can give you the opportunity to experience life from a different perspective!

#### **Beach Tour**

\$129/Per Person - Approx. 30 minutes Tour of historic downtown Portsmouth, 3 bridges, Great Bay, Naval Shipyard, Wentworth By the Sea, Hampton and Rye

#### **Lighthouse Tour**

\$189/Per Person - Approx. 45 minutes Includes all of the above, 4 Lighthouses and Mount Agamenticus