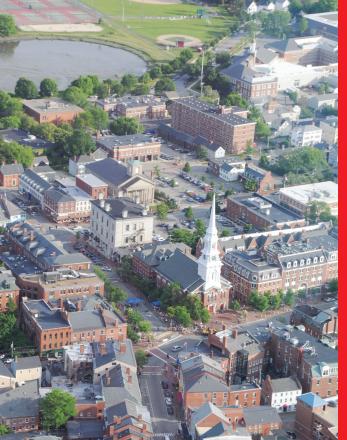

#### **Beach Tour**

\$129/Per Person - Approx. 30 minutes Tour of historic downtown Portsmouth, 3 bridges, Great Bay, Naval Shipyard, Wentworth By the Sea, Hampton and Rye

#### **Lighthouse Tour**

\$189/Per Person - Approx. 45 minutes Includes all of the above, 4 Lighthouses and Mount Agamenticus

#### **Isles of Shoals Tour**

\$229/Per Person - Approx. 1 hour Includes all of the above plus Isles of Shoals, Boon Island and White Island Lighthouse.

#### **Maine Coast Tour**

\$189/Per Person - Approx. 45 minutes Historic downtown Portsmouth and the Maine Coastline including York Beaches, Nubble Light, Ogunquit and Wells Beaches and Kennebunkport

Custom tour packages also available All tours are a minimum of two persons