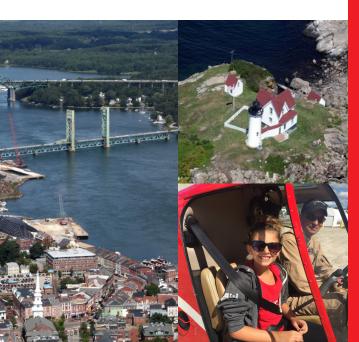

#### **Beach Tour**

\$129/Per Person - Approx. 30 minutes Tour of historic downtown Portsmouth, 3 bridges, Great Bay, Naval Shipyard, Wentworth By the Sea, Hampton and Rye

#### **Lighthouse Tour**

\$189/Per Person - Approx. 45 minutes Includes all of the above, 4 Lighthouses and Mount Agamenticus

#### **Isles of Shoals Tour**

\$229/Per Person - Approx. 1 hour Includes all of the above plus Isles of Shoals, Boon Island and White Island Lighthouse.

#### **Maine Coast Tour**

\$189/Per Person - Approx. 45 minutes Historic downtown Portsmouth and the Maine Coastline including York Beaches, Nubble Light, Ogunquit and Wells Beaches and Kennebunkport

Custom tour packages also available All tours are a minimum of two persons