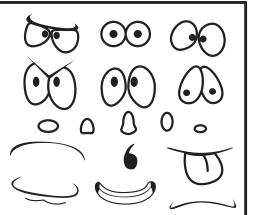

# COLOR LOUIE BIJS FRIENDS

Draw fun features on the animals.

We've given you some ideas
below to get you started.

How many sea creatures can you find in this activity book?

Look closely, some are hiding!

DSWer: 38