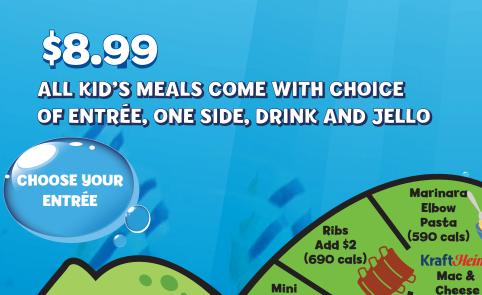

Corn Dogs

(230 cals)

Chicken

**Strips** 

(510 cals)

**Burger** 410 cals)

**CHOOSE YOUR** 

SIDE

**CHOOSE YOUR DRINK** 

pepsi.

(80 cals)

Tropicana.

(80 cals)

(O cals)

(80 cals) (90 cals)

\*Ask your server for more soda options. Other Available Options:

Milk (130 cals), Chocolate Milk (180 cals), Juice (110 cals)

Substitute for \$4.99

ICEE Mtn Dew Freeze, ICEE Cherry. ICEE Blue Raspberry & ICEE Create-Your-Own! (120 cals)

THE SOUVENIR PROJECTOR LIGHT UP GLASS IS YOURS TO KEEP

### Lil' Forrest's Favorites add .99¢

Speckled Strawberry Lemonade (110 cals) Speckled Blueberry Lemonade (140 cals) Secret Mango Sparkler (100 cals) Fizzy Fun (130 cals)

\*Snickers contain peanuts

(500 cals) Grilled Cheese (630 cals)

Popcorn

Shrimp

(680 cals)

Fish Sticks

(390 cals)

Pizza

Cheese or

**Pepperoni** (520-580 cals)

> Fries (160 cals)

FOR KIDS 10 & UNDER

& Celery (130 cals)

Side Fruit (50 cals)

> Apple Sauce (100 cals)

> > Salad (180 cals)