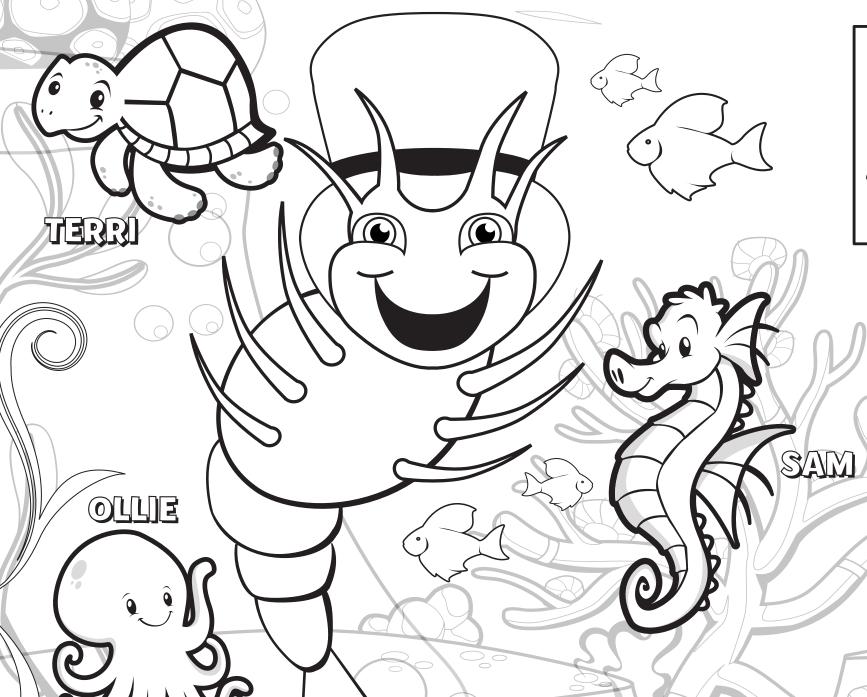

# COLOR LOUIE BIJS FRIENDS

Draw fun features on the animals.

We've given you some ideas
below to get you started.

How many sea creatures can you find in this activity book?

Look closely, some are hiding!

DSWer: 38