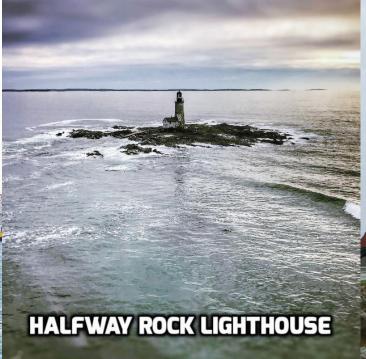

SEACOAST HELICOPTERS
Home of the Red Helicopters!<sup>™</sup>

www.seacoasthelos.com

Family fun for all ages!

Seacoast Helicopters brings the ultimate scenic tour and lighthouse experience to Maine

Join us for an aerial view
of Portand's historic
waterfront and lighthouses.
Or, take a flight over to
Halfway Rock where you will
land and have a private guided tour
of the interior of the Lighthouse.
For a more intimate experience,
enjoy a gourmet picnic 9 miles off
the coast of Portland at
Halfway Rock Lighthouse!

## **Halfway Rock Lighthouse**

\$249/Per Person - Approx. 60 minutes Includes a helicopter flight to Halfway Rock, 9 miles offshore. Guided tour of the interior of the lighthouse, keeper's Quarters and grounds.

## **Halfway Rock Picnic Experience**

\$399/Per Person - Approx. 2 hours Helicopter flight out to halfway rock, guided tour of interior of lighthouse, and Gourmet Picnic lunch.

Prices valid for the 2018 Season Custom tour packages also available. All tours are a minimum of two persons. Weight restrictions apply.