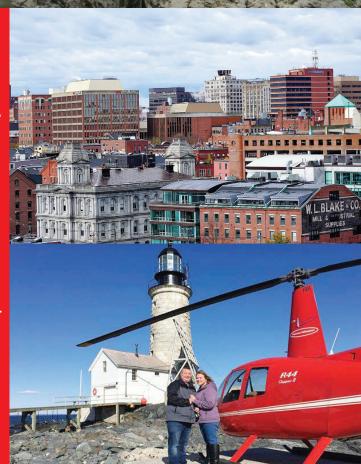

SEACOAST HELICOPTERS
Home of the Red Helicopters!<sup>™</sup>

www.seacoasthelos.com

Family fun for all ages!

Seacoast Helicopters brings the ultimate scenic tour and lighthouse experience to Maine

Join us for an aerial view
of Portand's historic
waterfront and lighthouses.
Or, take a flight over to
Halfway Rock where you will
land and have a private guided tour
of the interior of the Lighthouse.
For a more intimate experience,
enjoy a gourmet picnic 9 miles off
the coast of Portland at
Halfway Rock Lighthouse!

## SEACOAST HELICOPTERS

Aerial Tours and Halfway Rock Lighthouse Tours

Casco Bay and Lighthouse Tour \$129/Per Person - Approx. 30 minutes Downtown Portland, Portland Head Light, Portland Breakwater, Ram Island Ledge Light, Cape Elizabeth Light and Two Lights State park