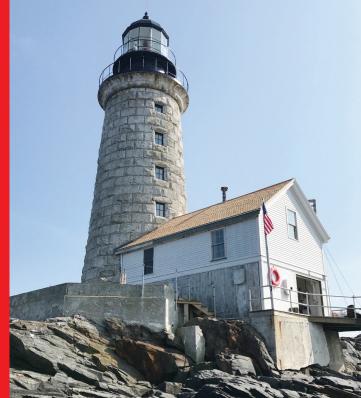

## **Halfway Rock Lighthouse**

\$249/Per Person - Approx. 60 minutes Includes a helicopter flight to Halfway Rock, 9 miles offshore. Guided tour of the interior of the lighthouse, keeper's Quarters and grounds.

## **Halfway Rock Picnic Experience**

\$399/Per Person - Approx. 2 hours Helicopter flight out to halfway rock, guided tour of interior of lighthouse, and Gourmet Picnic lunch.

Prices valid for the 2018 Season Custom tour packages also available. All tours are a minimum of two persons. Weight restrictions apply.