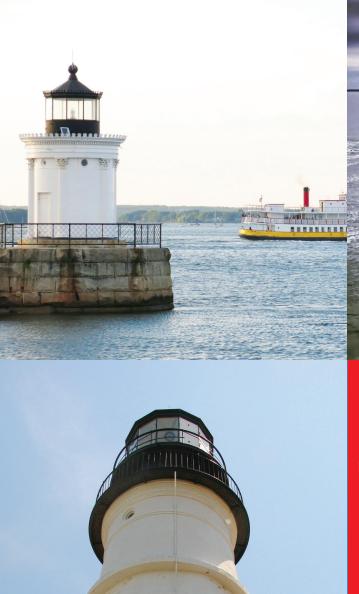

## SEACOAST HELICOPTERS

Aerial Tours and Halfway Rock Lighthouse Tours

Casco Bay and Lighthouse Tour \$129/Per Person - Approx. 30 minutes Downtown Portland, Portland Head Light, Portland Breakwater, Ram Island Ledge Light, Cape Elizabeth Light and Two Lights State park