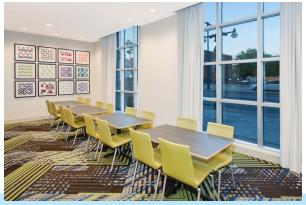

- FREE high-speed Internet
- Clean, contemporary, Smart Design in our lobby, public areas and quest rooms
- Choice of pillows—firm or soft, we offer both, plus fresh, clean linens to sink into
- Noise-reducing headboard that makes for a quieter stay
- A mix of electric outlets and USB ports next to the bed and at the desk to stay connected
- Guest room blackout roller shades that provide complete room darkness to ensure a good nights sleep
- An energizing, invigorating shower with multi-function showerhead.
- Fresh and clean guest bathrooms with large backlit mirror and a spacious vanity
- Spacious, open lobby with comfortable seating that can be used for eating, relaxing, or getting a little work done
- 24-hour business center located in the Great Room
- Fitness center, for keeping the routine on the road
- Relaxing indoor pool
- 950 sq. feet of meeting space