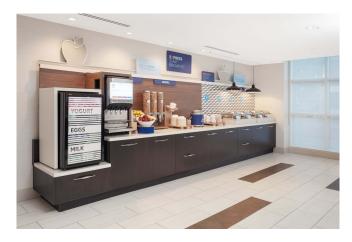

## The Right Stuff, Right Here

- FREE, hot Express Start<sup>™</sup> breakfast bar featuring both hearty and healthy favorites like our smart, one-touch pancake machine, Smart Roast<sup>®</sup> coffee, cinnamon rolls, bacon and eggs, Greek yogurt, and fresh fruit
- 24/7 Market with snacks and sundries available for purchase
- In-room microwave, refrigerator, and now KEURIG® coffee maker for in-room convenience