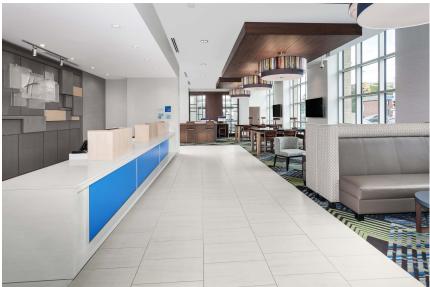

- FREE high-speed Internet
- Clean, contemporary, Smart Design in our lobby, public areas and quest rooms
- Choice of pillows—firm or soft, we offer both, plus fresh, clean linens to sink into
- Noise-reducing headboard that makes for a quieter stay
- A mix of electric outlets and USB ports next to the bed and at the desk to stay connected
- Guest room blackout roller shades that provide complete room darkness to ensure a good nights sleep
- An energizing, invigorating shower with multi-function showerhead.
- Fresh and clean guest bathrooms with large backlit mirror and a spacious vanity
- Spacious, open lobby with comfortable seating that can be used for eating, relaxing, or getting a little work done
- 24-hour business center located in the Great Room
- Fitness center, for keeping the routine on the road
- Relaxing indoor pool
- 950 sq. feet of meeting space