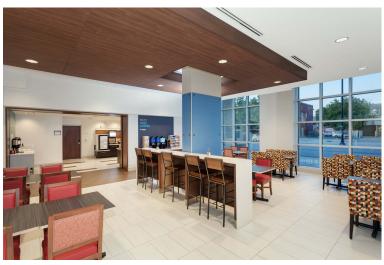

## The Right Stuff, Right Here

- FREE, hot Express Start<sup>™</sup> breakfast bar featuring both hearty and healthy favorites like our smart, one-touch pancake machine, Smart Roast<sup>®</sup> coffee, cinnamon rolls, bacon and eggs, Greek yogurt, and fresh fruit
- 24/7 Market with snacks and sundries available for purchase
- In-room microwave, refrigerator, and now KEURIG® coffee maker for in-room convenience