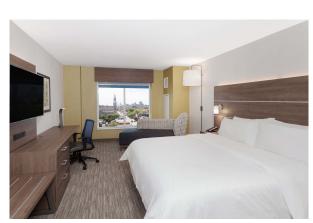

- FREE high-speed Internet
- Clean, contemporary, Smart Design in our lobby, public areas and quest rooms
- Choice of pillows—firm or soft, we offer both, plus fresh, clean linens to sink into
- Noise-reducing headboard that makes for a quieter stay
- A mix of electric outlets and USB ports next to the bed and at the desk to stay connected
- Guest room blackout roller shades that provide complete room darkness to ensure a good nights sleep
- An energizing, invigorating shower with multi-function showerhead.
- Fresh and clean guest bathrooms with large backlit mirror and a spacious vanity
- Spacious, open lobby with comfortable seating that can be used for eating, relaxing, or getting a little work done
- 24-hour business center located in the Great Room
- Fitness center, for keeping the routine on the road
- Relaxing indoor pool
- 950 sq. feet of meeting space