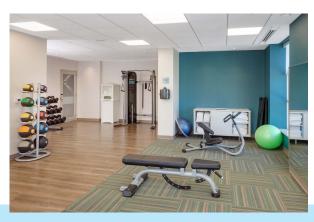

- FREE high-speed Internet
- Clean, contemporary, Smart Design in our lobby, public areas and quest rooms
- Choice of pillows—firm or soft, we offer both, plus fresh, clean linens to sink into
- Noise-reducing headboard that makes for a quieter stay
- A mix of electric outlets and USB ports next to the bed and at the desk to stay connected
- Guest room blackout roller shades that provide complete room darkness to ensure a good nights sleep
- An energizing, invigorating shower with multi-function showerhead.
- Fresh and clean guest bathrooms with large backlit mirror and a spacious vanity
- Spacious, open lobby with comfortable seating that can be used for eating, relaxing, or getting a little work done
- 24-hour business center located in the Great Room
- Fitness center, for keeping the routine on the road
- Relaxing indoor pool
- 950 sq. feet of meeting space