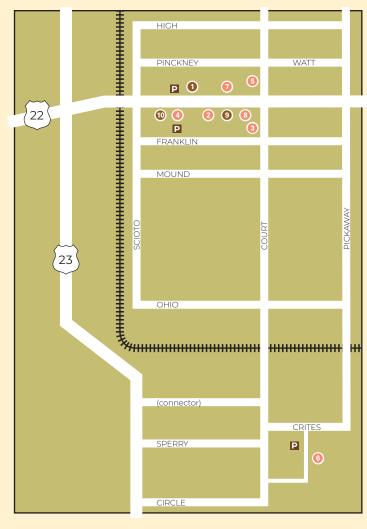

- 1. Marvin Webster Memorial Park
- 2. Slate Run Living Historical Farm, Metro Park & Trails
- 3. A.W. Marion State Park
- 4. Stages Pond Nature Reserve & Trails
- 5. Mary Virginia Crites Hannan Park & Trails
- 6. Martha Hitler Parks & Trails
- 7. Ted Lewis Park
- 8. Calamus Swamp & Trails
- 9. Ohio & Erie Canal Park
- 10. Towpath Trail
- 11. Logan Elm State Memorial Park
- 12. Deer Creek State Park & Trails
- 13. Metzger Preserve