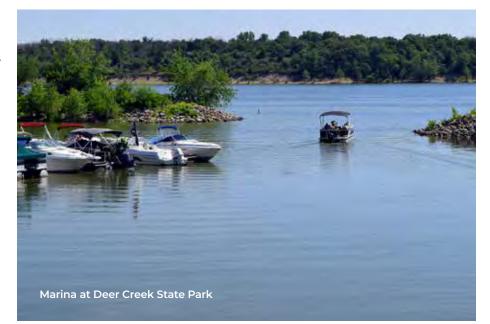

#### Deer Creek State Park

Make memories and enjoy nature at Deer Creek State Park. Experience the 3,100 acre park, lake and beach, or partake in a family dinner and stay at Deer Creek Lodge and Conference Center. 2063 State Park Rd. 20, Mt. Sterling. www.parks.ohiodnr.gov/ deercreek

#### Deer Creek State Park & Trails

A collage of meadows and woodlands surround the 2,337-acre scenic reservoir. This resort park features a modern lodge with indoor and outdoor pools, cottages, a campground, golf course, beach, boating, nature trails, restaurants and gift shops. 22300 State Park Rd., #20, Mt. Sterling. 800AT-A-PARK. www.dnr.state.oh.us