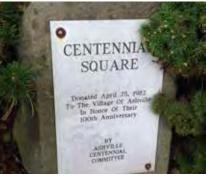

Pickaway County

Downtown Circleville

Williamsport Community Park

Centennial Square marker in Ashville

Historic home on Mount St., Circleville

#### Ashville Heritage Centennial Park

Nestled next to the Small Town Museum, this park was dedicated during Ashville's Centennial Celebration in 1982. Located on the corner of Long and Wright streets, Ashville. 740-474-3636. www.pickawaycountyparks.org