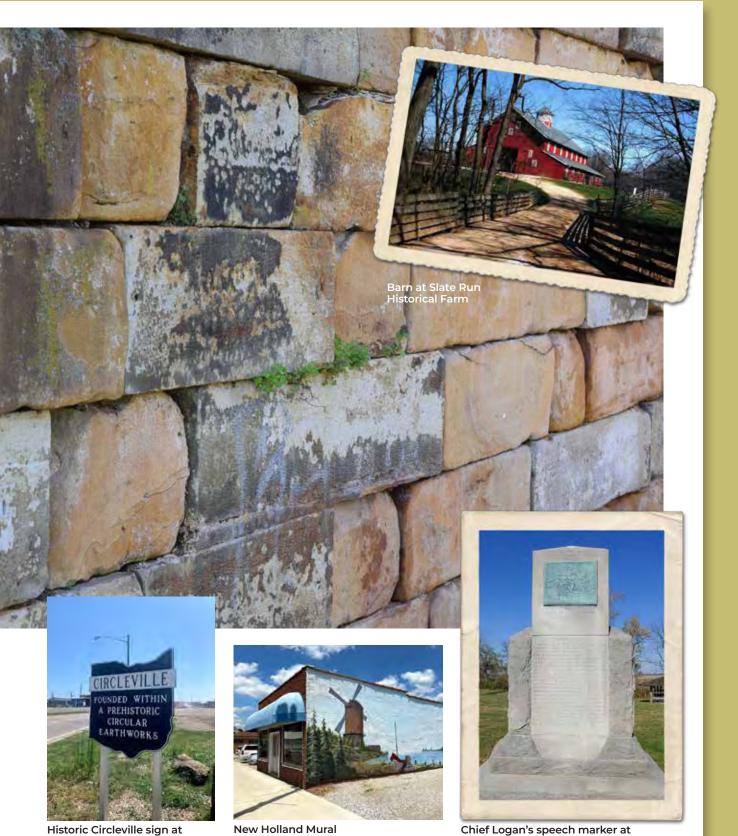

#### Slate Run Living Historical Farm

As one of the most culturally significant sites in the state of Ohio, the Slate Run Living Historical Farm brings visitors to its rolling hills for a feel of life from yesteryear. Farm volunteers care for the house and prepare meals inside, while outside volunteers in period costume shear sheep and take care of the Percheron draft horses, Poland China hog and Merino sheep. No gas-powered tractors or equipment are found onsite. 1375 OH-674, Canal Winchester. 614-833-1880. www.friendsofslaterunfarm.org

#### Slate Run Living Historical Farm & Metro Park & Trails

This park features open areas of grasslands, meadows, wetlands and forests along with conveniences like picnic areas, walking trails, horseback riding and fishing. The park also features a working farm where visitors can have a hands-on experience of life in the 1880s. 1375 State Route 674 N., Canal Winchester. 614-833-1880. www.metroparks.net