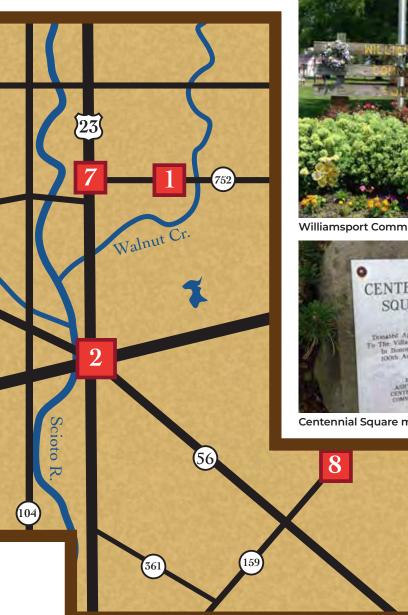

- 1. Marvin Webster Memorial Park
- 2. Slate Run Living Historical Farm, Metro Park & Trails
- 3. A.W. Marion State Park
- 4. Stages Pond Nature Reserve & Trails
- 5. Mary Virginia Crites Hannan Park & Trails
- 6. Martha Hitler Parks & Trails
- 7. Ted Lewis Park
- 8. Calamus Swamp & Trails
- 9. Ohio & Erie Canal Park
- 10. Towpath Trail
- 11. Logan Elm State Memorial Park
- 12. Deer Creek State Park & Trails
- 13. Metzger Preserve