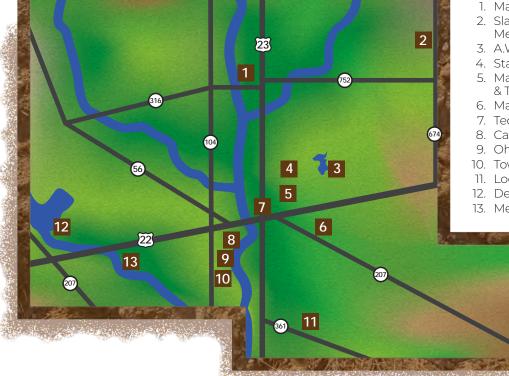

- 1. Marvin Webster Memorial Park
- 2. Slate Run Living Historical Farm, Metro Park & Trails
- 3. A.W. Marion State Park
- 4. Stages Pond Nature Reserve & Trails
- 5. Mary Virginia Crites Hannan Park & Trails
- 6. Martha Hitler Parks & Trails
- 7. Ted Lewis Park
- 8. Calamus Swamp & Trails
- 9. Ohio & Erie Canal Park
- 10. Towpath Trail
- 11. Logan Elm State Memorial Park
- 12. Deer Creek State Park & Trails
- 13. Metzger Preserve