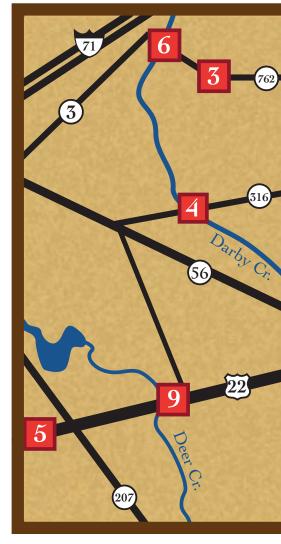

- 1. Marvin Webster Memorial Park
- 2. Slate Run Living Historical Farm, Metro Park & Trails
- 3. A.W. Marion State Park
- 4. Stages Pond Nature Reserve & Trails
- 5. Mary Virginia Crites Hannan Park & Trails
- 6. Martha Hitler Parks & Trails
- 7. Ted Lewis Park
- 8. Calamus Swamp & Trails
- 9. Ohio & Erie Canal Park
- 10. Towpath Trail
- 11. Logan Elm State Memorial Park
- 12. Deer Creek State Park & Trails
- 13. Metzger Preserve