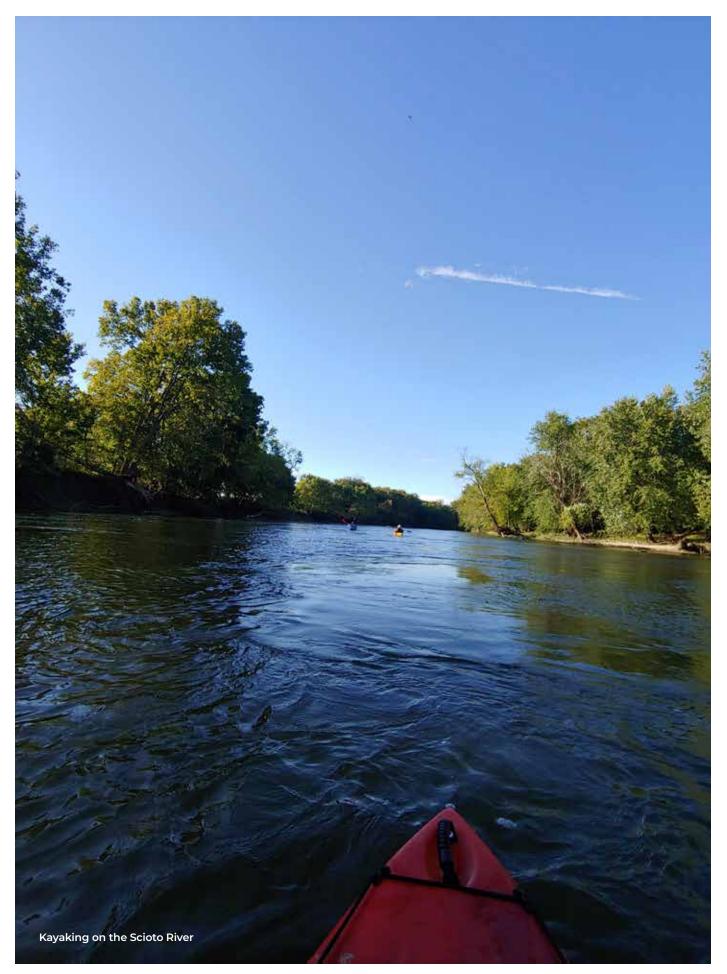

#### **Ohio Erie Canal**

Located in Wayne Township along Canal Road, Pickaway County's portion of the Ohio-Erie Canal stretches from the old Penn Central Railroad south to the Scioto River Access. Enjoy kayaking and canoeing along the canal.