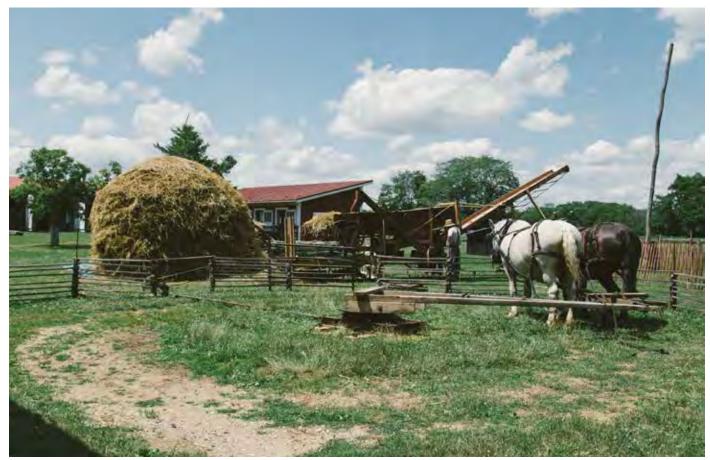

#### Slate Run Living Historical Farm

As one of the most culturally significant sites in the state of Ohio, the Slate Run Living Historical Farm brings visitors to its rolling hills for a feel of life from yesteryear. Farm volunteers care for the house and prepare meals inside, while outside volunteers in period costume shear sheep and take care of the Percheron draft horses, Poland China hog and Merino sheep. No gas-powered tractors or equipment are found onsite. 1375 OH-674, Canal Winchester. 614-833-1880. www.friendsofslaterunfarm.org

#### Slate Run Living Historical Farm & Metro Park & Trails

This park features open areas of grasslands, meadows, wetlands and forests along with conveniences like picnic areas, walking trails, horseback riding and fishing. The park also features a working farm where visitors can have a hands-on experience of life in the 1880s. 1375 State Route 674 N., Canal Winchester. 614-833-1880. www.metroparks.net