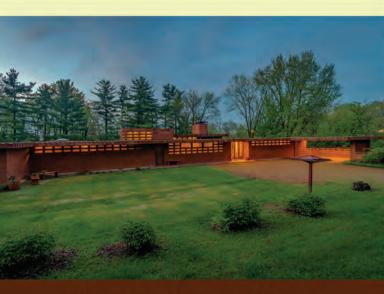

## Pappas House

Town & Country, Missouri

A NATIONAL HISTORIC LANDMARK
DESIGNED BY
AMERICA'S MOST FAMOUS ARCHITECT

## RESERVE YOUR TOUR

FLWREVIVALINITIATIVE.ORG 817-917-1733

THE THEODORE A. PAPPAS HOUSE IS A FRANK LLOYD WRIGHT DESIGNED USONIAN AUTOMATIC HOUSE IN ST. LOUIS, MISSOURI. THE HOUSE WAS DESIGNED IN 1955 FOR THE PAPPAS FAMILY AND COMPLETED IN 1964. THE 4 BEDROOM HOME SITS ON OVER 3 WOODED ACRES AND CONTAINS ALL ORIGINAL WRIGHT DESIGNED FURNITURE.