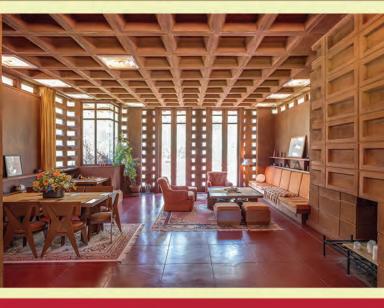

## Pappas House

Town & Country, Missouri

A NATIONAL HISTORIC LANDMARK
DESIGNED BY
AMERICA'S MOST FAMOUS ARCHITECT

## RESERVE YOUR TOUR

FLWREVIVALINITIATIVE.ORG 817-917-1733

THE THEODORE A. PAPPAS HOUSE IS A FRANK LLOYD WRIGHT DESIGNED USONIAN AUTOMATIC HOUSE IN ST. LOUIS, MISSOURI. THE HOUSE WAS DESIGNED IN 1955 FOR THE PAPPAS FAMILY AND COMPLETED IN 1964. THE 4 BEDROOM HOME SITS ON OVER 3 WOODED ACRES AND CONTAINS ALL ORIGINAL WRIGHT DESIGNED FURNITURE.