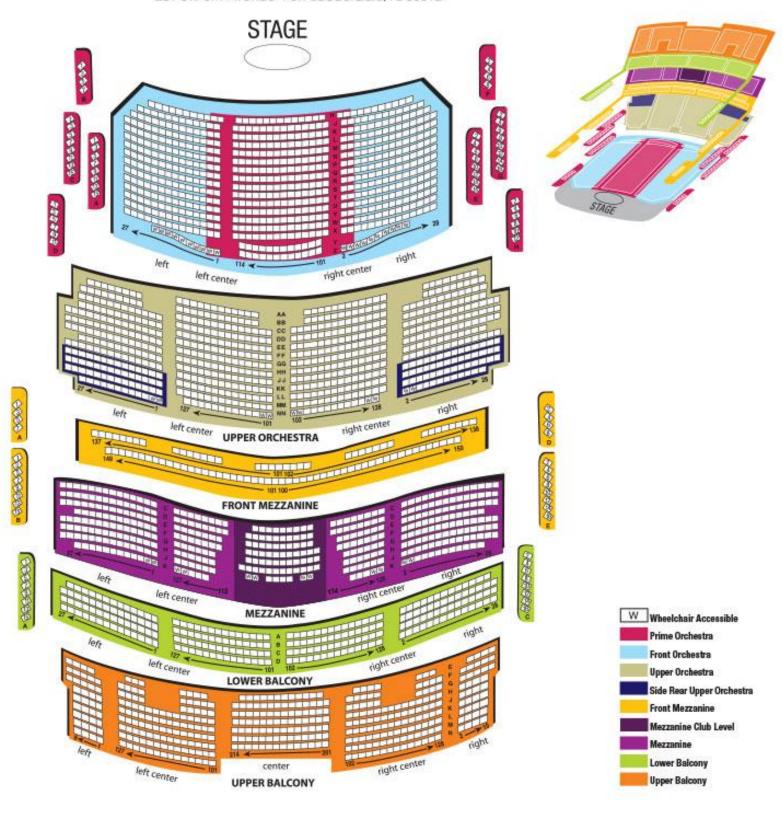

# Seating

See fgo.org/about-fgo/venues.shtml for expandable seating charts

### BROWARD CENTER FOR THE PERFORMING ARTS - AU-RENE THEATRE

201 SW 5th Avenue Fort Lauderdale, FL 33312