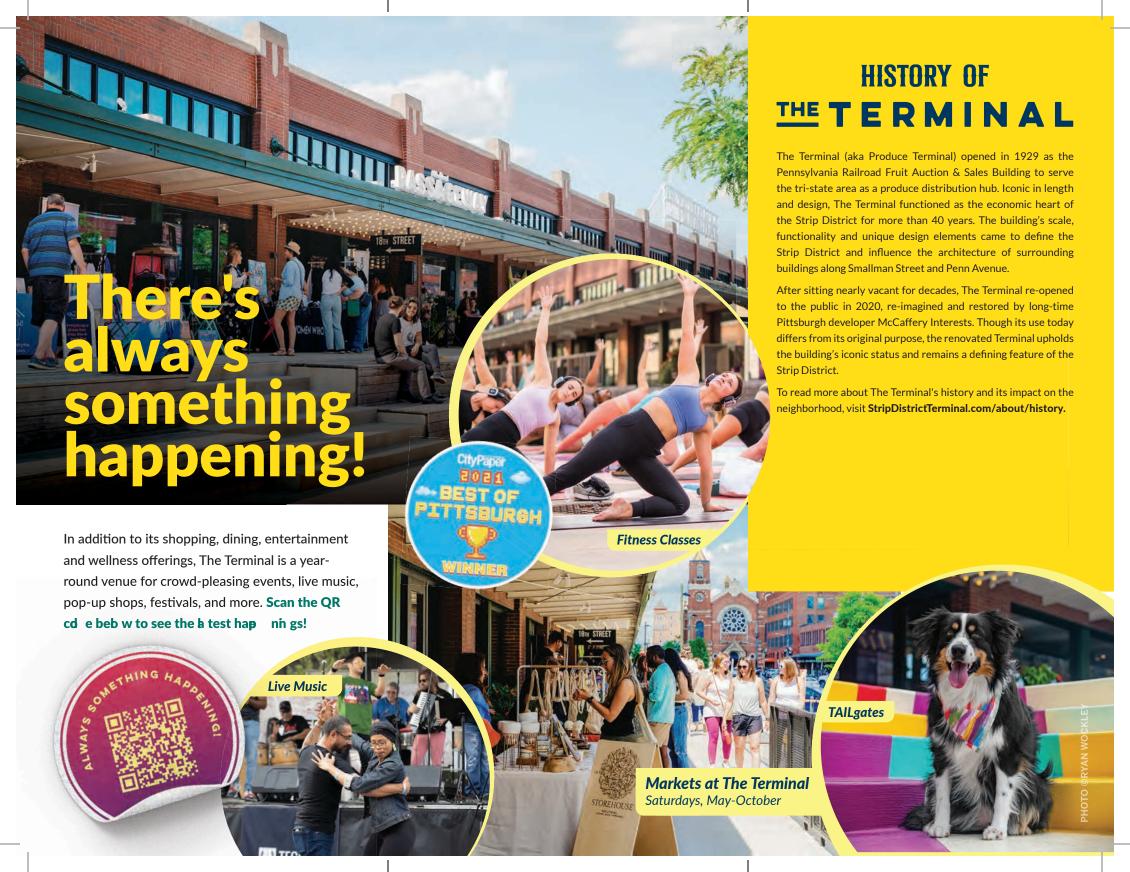

of printing.

Visit **Strp Dis tric tTerim ab m** for the latest information.



# **Getting Here is Easy!**

### **ON FOOT**

The Terminal is located just 0.6 miles from the David L. Lawrence Convention Center and 1.2 miles from Market Square in downtown Pittsburgh.

### **BY CAR**

Paid parking is available in The Terminal Parking Lot with entrances at 16th and 21st Streets. Additional parking is available along Smallman Street.

#### BY BIKE OR SCOOTER

On-site bike racks; On-site Spin scooter station; PoGoH bike rental station at 21st & Penn Ave.

# THE TERMINAL

Smallman Street from 16th-21st Street Pittsburgh, PA 15222

 ${\bf Strip District Terminal.com}$ 

**McCAFFERY** 

# THE TERMINAL

Strip District

A one-of-a-kind destination for dining, entertainment, shopping, and more!