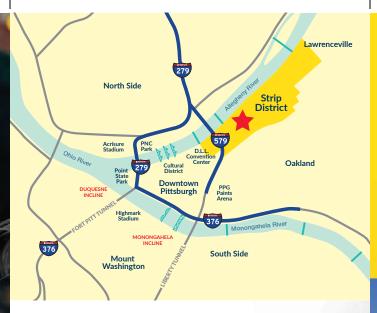

# THE TERMINAL

Smallman Street from 16th-21st Street Pittsburgh, PA 15222

 ${\bf Strip District Terminal.com}$ 

**McCAFFERY** 

# THE TERMINAL

Strip District

A one-of-a-kind destination for dining, entertainment, shopping, and more!