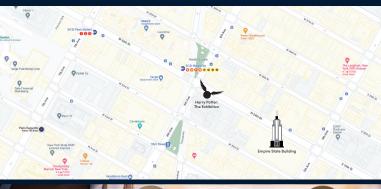

#### **34TH & BROADWAY**

Near Empire State Building new-york.harrypotterexhibition.com

#### **HOW TO GET HERE**

Herald Square at the corner of 34th and Broadway 50 W 34th St., New York, NY 10001