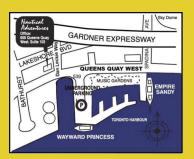

**416.364.3244** www.empiresandy.com

At 200 feet overall and 11,000 square feet of sail, the "Empire Sandy" majestically cruises Toronto Harbour and Lake Ontario, offering passengers the unique experience of sailing aboard an authentic Tall Ship. Sails are hoisted every cruise as the wind is harnessed to propel the 740 ton "Empire Sandy" along Toronto's scenic waterfront. Wide expansive decks and spacious wood interior lounges accommodating up to 275 guests. Nothing can compare to the experience of dining and dancing under a canopy of stars with billowing canvas and thundering cannons!