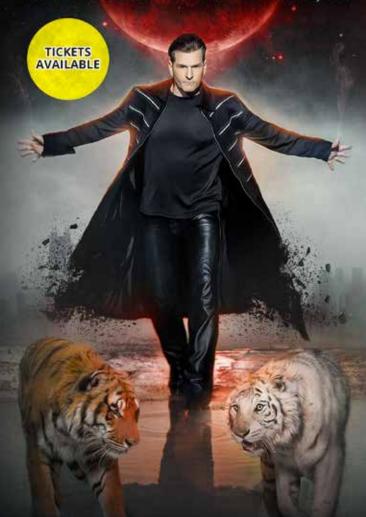

### GREG FREWIN WILD MAGIC

LIVE ON STAGE NIAGARA FALLS, CA

# GREG FREWIN

WILD MAGIC performed by International **Grand Champion of Magic, Greg Frewin** dazzles audiences of all ages with a powerful mix of the most outrageous and astonishing mind-bending acts of magic and illusion ever to be seen on stage. This Vegas style format non-stop show is packed with thrilling and sophisticated magic of unprecedented proportions.

The perfect entertainment destination for any visitor to Niagara Falls, the show has been hailed as a jaw-dropping magic experience and a family friendly entertainment atmosphere.

Consistently one of the most notable things to do in Niagara Falls, our show features real tigers including a rare white Siberian, and exotic birds from around the globe. These mesmerizing animals are an integral piece of the **Greg Frewin Theatre experience.** 