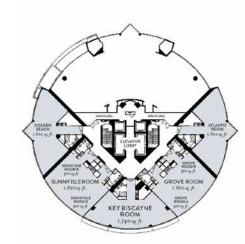

# LEVEL 4

| Break Outs<br>LEVEL            | ROOM NAME          | SQUARE<br>FEET | BANQUET | THEATER | CLASSROOM | HOLLOW<br>SQUARE | U-SHAPE | CRESCENT<br>(6-8PER) |
|--------------------------------|--------------------|----------------|---------|---------|-----------|------------------|---------|----------------------|
|                                | Golden Beach       | 1,620          | 80      | 120     | 50        | 35               | 30      | 55                   |
|                                | Sunny Isles Room   | 1,820          | 80      | 130     | 70        | 40               | 30      | 60                   |
|                                | Sunny Isles Room A | 910            | 40      | 70      | 35        | 24               | 20      | 30                   |
| Ceiling                        | Sunny Isles Room B | 910            | 40      | 70      | 35        | 24               | 20      | 30                   |
| Height<br>Law 9'5"<br>High 10" | Key Biscayne       | 1,740          | 80      | 100     | 60        | 45               | 40      | 55                   |
| nightios                       | Grove Room         | 1,820          | 80      | 130     | 70        | 40               | 35      | 60                   |
|                                | Grove Room A       | 910            | 40      | 70      | 35        | 24               | 20      | 30                   |
|                                | Grove Room B       | 910            | 40      | 70      | 35        | 24               | 20      | 30                   |
|                                | Atlantic           | 1,371          | 80      | 80      | 50        | 40               | 30      | 50                   |