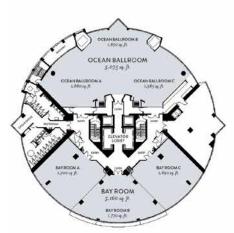

# LEVEL 3

| LEVEL                                      | ROOM NAME        | SQUARE<br>FEET | BANQUET | THEATER | CLASSROOM | HOLLOW<br>SQUARE | U-SHAPE | CRESCENT<br>(6-8PER) |
|--------------------------------------------|------------------|----------------|---------|---------|-----------|------------------|---------|----------------------|
| Celling<br>Height:<br>Low 8'5"<br>High 9'  | Bay View Room    | 5,160          | 300     | N/A     | N/A       | N/A              | N/A     | 130                  |
|                                            | Bay Room A       | 1,700          | 100     | 130     | 80        | 42               | 33      | 50                   |
|                                            | Bay Room B       | 1,770          | 110     | 140     | 80        | 52               | 33      | 60                   |
|                                            | Bay Room C       | 1,690          | 110     | 140     | 80        | 52               | 45      | 50                   |
| Ceiling<br>Height<br>Low 16'<br>High 17'6" | Ocean Ballroom   | 5,075          | 320     | 400     | 230       | 90               | 81      | 210                  |
|                                            | Ocean Ballroom A | 1,860          | 100     | 100     | 80        | 42               | 36      | 70                   |
|                                            | Ocean Ballroom B | 1,650          | 110     | 150     | 90        | 54               | 50      | 70                   |
|                                            | Ocean Ballroom C | 1,565          | 80      | 85      | 70        | 35               | 30      | 50                   |