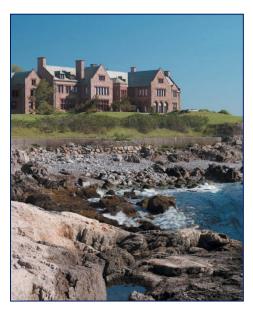

## **ROUGH POINT**

The **Newport Restoration Foundation** invites you to experience the magnificence of Rough Point, the Newport home of Doris Duke - heiress, philanthropist, world traveler, and Newport preservationist. One of her favorite homes, this mansion provides a sweeping ocean view and expansive grounds, designed by renowned landscape architect Frederick Law Olmsted. Rough Point is home to a remarkable collection of fine art, including works by Gainsborough, Bol, van Dyck, Reynolds and Renoir. The collection also features priceless Chinese porcelains, Turkish carpets, Belgian tapestries and French furniture.

The mansion is located at 680 Bellevue Avenue, Newport, RI and is fully accessible.