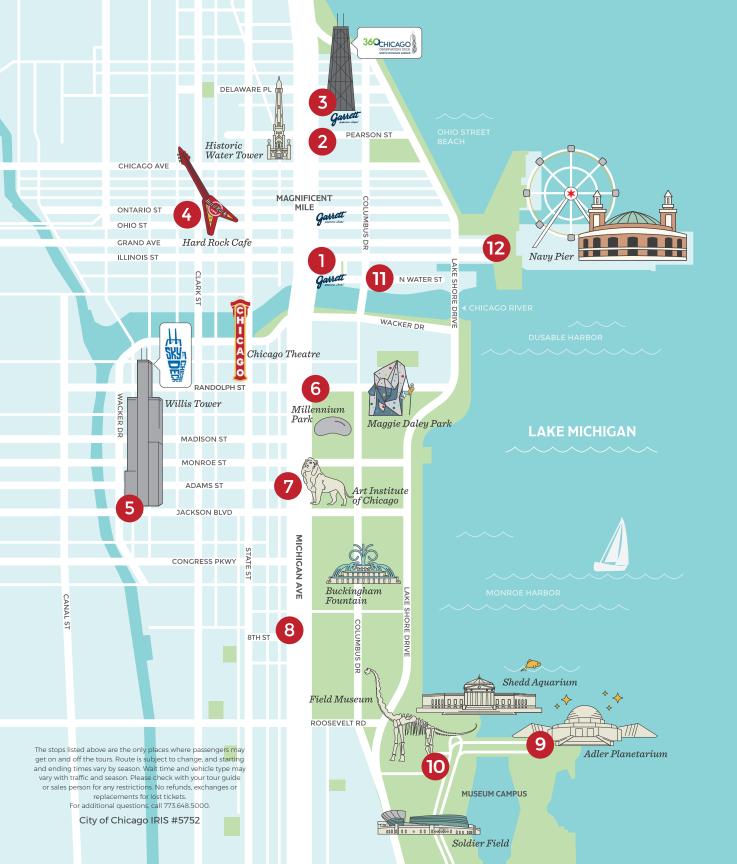

- MAGNIFICENT MILE/PIONEER COURT
  Northeast end of Michigan Avenue bridge
- 2 WATER TOWER
  Southeast corner of Pearson and Michigan
- 3 360 CHICAGO/875 N. MICHIGAN Southeast corner of Delaware and Michigan
- 4 HARD ROCK/RIVER NORTH
  West side of Clark between Ontario and Ohio
- 5 SKYDECK
  South side of Jackson between Wacker and Franklin
- 6 MILLENNIUM PARK
  135 E. Randolph (park side), just east of Michigan
- 7 ART INSTITUTE

  Across from museum at Michigan and Adams
- 8 HILTON CHICAGO

  Northwest corner of Michigan and 8th, near bus stop
- ADLER PLANETARIUM
   On westbound Solidarity Drive
- FIELD MUSEUM/SHEDD AQUARIUM

  Near the CTA bus stop at the south east side

  of the Field Museum
- SHERATON HOTEL

  Northeast corner of Columbus and

  North Water, across from NBC Tower
- 12 NAVY PIER
  Blue tents on the north side of horseshoe driveway