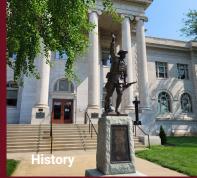

## Historical Wayside Tour

The Wayside Tour is an interactive kiosk system located throughout Leavenworth depicting significant historical happenings. Self walking and driving.