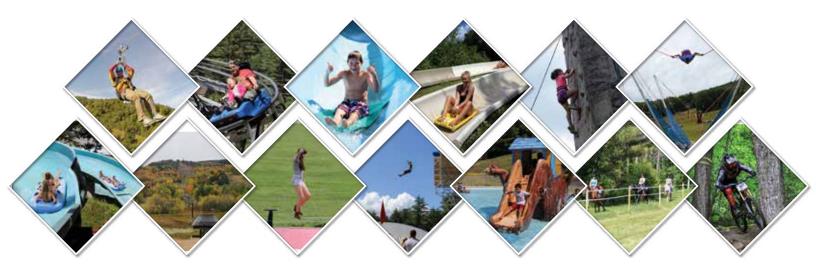

## SUMMER SEASON PASS

Purchase a 2015 Summer Season Pass for less than the cost of four visits and enjoy New Hampshire's original summer fun spot all season long.

\$150 (48" & Taller) • \$100 (Under 48")

## **Season Pass Benefits**

- No Blackout Dates.
- Valid any day during 2015 Spring/Summer/Fall Operations (May 23 October 12).
- Unlimited use of the following attractions: Mountain Coaster, Alpine Slide, Waterslides, Buddy Bear's Playpool, Mountain Biking, Climbing Wall, EuroBungy Trampoline, Airbag Jump, Slacklines and Scenic Chair Ride.
- Does not include ZipTour, Horseback/Pony Rides, or Rental Equipment.

## **MOUNTAIN BIKING SEASON PASS**

(Excludes all other attractions)

\$129 (All Ages)

## Season Pass Benefits

- No Blackout Dates.
- Valid any day during 2015 Spring/Summer/Fall Operations (May 24 October 13).
- Unlimited use of Lift-Serviced Downhill and Cross-Country Terrain only.
- Rental Equipment not included.