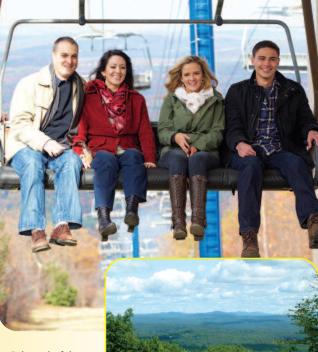

# Scenic SkyRide

Enjoy colorful 360 degree views with a ride to the Wachusett summit.

TICKETS Adults: \$10 door / Kids: 6-12: \$8 door; 5 & under Free. (Festival admission required.)

Wachusett Mountain offers a wedding experience unlike any other. Our picturesque setting includes both indoor and outdoor spaces for ceremonies and receptions, including an option to travel to the Wachusett summit for unbeatable photo opportunities.