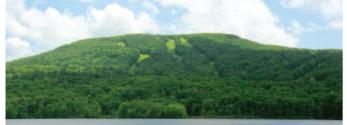

# Take A Hike

Henry David Thoreau called Wachusett Mountain "the observatory of Massachusetts" and when you experience the 360-degree views from the summit, it's easy to see why. From the ski area or nearby Wachusett Mountain State Reservation, a variety of hiking trails are available for all levels of hikers. Hiking maps are available in the base lodge or visitor's center located approximately 1 mile past the ski area up Mountain Road on the right. The visitor's center number is 978-464-2987.