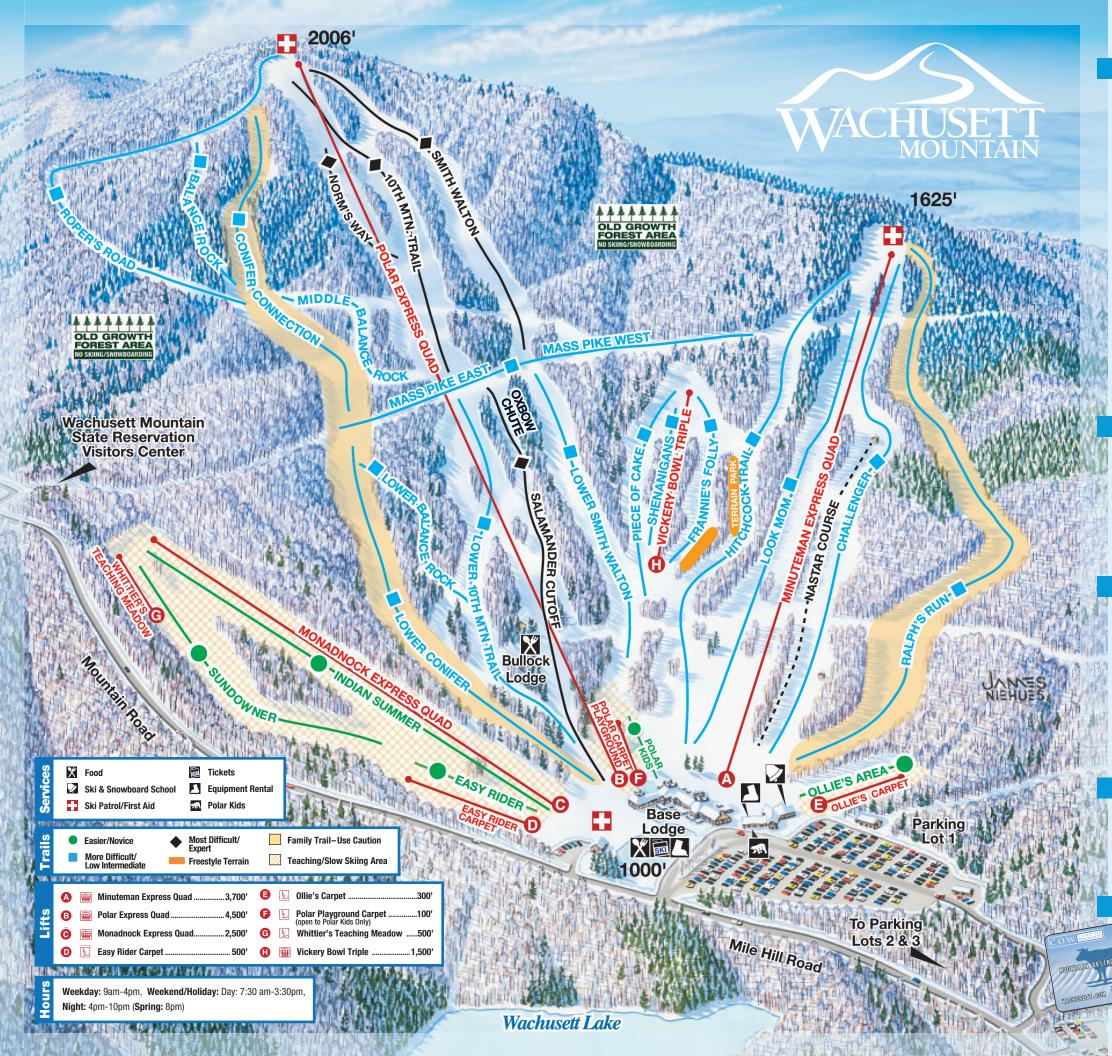

# **IF HUNGER STRIKES!**

#### Base Lodge

**Café Food Court** - Fuel up for the slopes with a full hot breakfast served every day until 10 a.m. Stop by for lunch or dinner featuring chili, soups, fresh salads, sandwiches, burgers, entrée specials and more! Huge choice of Polar Beverages. Open daily until 10 p.m.

**Balance Rock Coffee Company** - Proudly serving Starbucks Coffee. Treat yourself to a made-to-order espresso, cappuccino, latte, specialty teas or rich hot chocolate. Indulge with a gourmet baked good. Open daily

**Black Diamond Restaurant** - Pub style dining overlooking the slopes serving lunch and dinner daily. Menu features gourmet burgers, pasta, steak tips, specialty entrees and famous NASTAR Nachos. Bar service. Open daily from 11 a.m. to 10 p.m.

**Coppertop Lounge**