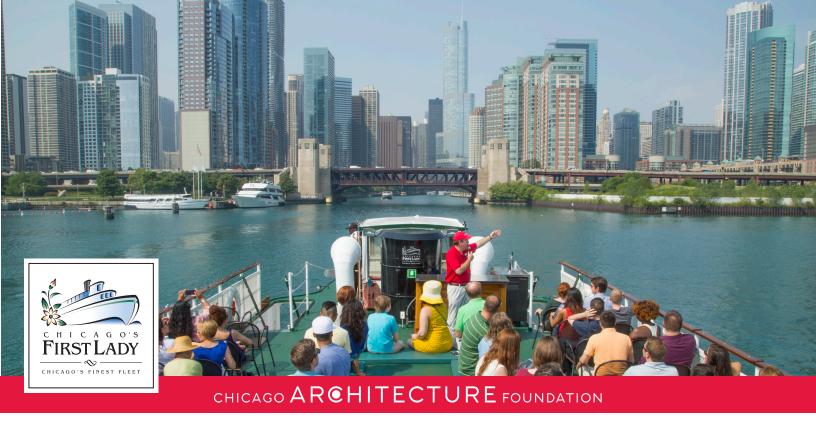

## Chicago Architecture Foundation River Cruise aboard Chicago's First Lady Cruises

## **Tour Details & Tips**

- 2016 Cruising Season: April 2 through November 20
- Tour is 90 minutes
- Advance reservations highly recommended
- Please arrive 30 minutes prior to your cruise departure time. Allow extra time in summer! Guests board 15 minutes before departure time
- If you choose a mid-day departure, please be sure to wear sunglasses, visor or a cap as the sun can interfere with your view of the buildings
- Cruises depart rain or shine
- Tour route subject to change without notice
- Discounted parking is located directly above us at street level at 111 E. Wacker Dr
- Visit our **CruiseChicago.com/location** for full travel and parking details