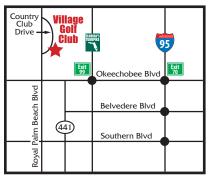

#### **Directions:**

5 1/2 miles west of the Florida Turnpike on Okeechobee Boulevard then north on Royal Palm Beach Boulevard 1/2 mile to Country Club Drive.

### **Village Golf Club**

122 Country Club Dr. • Royal Palm Beach, FL
Phone (561) 793-1400 • Fax (561) 793-1338

www.thevillagegolfclub.com • villagegolfclub@bellsouth.net