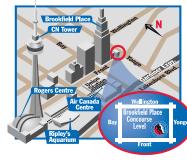

#### Location

The Hockey Hall of Fame is located in the heart of downtown Toronto at the corner of Yonge & Front Sts. in **Brookfield Place** (lower concourse level), a short walk from many Toronto attractions including Air Canada Centre. CN Tower, Ripley's Aquarium, Rogers Centre and Eaton Centre.

#### **Public Transit**

**Traveling By Car** Take the Gardiner Expressway to the Yonge Street exit and proceed north to Front Street.

Transit riders may choose either **King** subway stop or Union Station subway/GO Transit/VIA Rail/ UP Express stop, both connected to the Hockey Hall of Fame by Toronto's underground walkway (PATH).