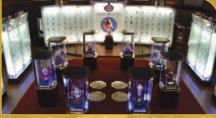

Spread across 65,000 square feet, the Hall of Fame offers something for everyone: the finest collection of hockey artifacts at all levels of play from around the world; state-of-the-art games;

themed exhibits dedicated to the game's greatest players, teams and achievements; an extensive array of multimedia stations; theatres; larger-than-life statues; a replica NHL dressing room; an unrivalled selection of hockey-related merchandise and memorabilia within our store; and NHL trophies including, best of all, hands-on access to the Stanley Cup.

Honoured Member Plaques and NHL Trophies

NHLPA Game Time

**Replica Montreal Canadiens Dressing Room** 

Honda NHL Zone

2010 Olympic 'Golden Goal' Display

Hockey's #1 Gift Store in Toronto