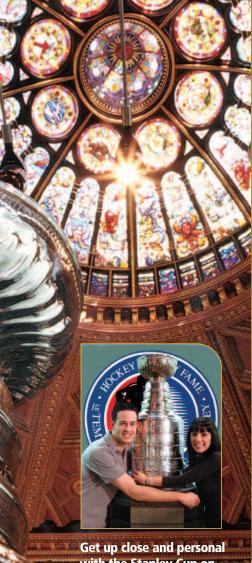

Spread across 65,000 square feet, the Hall of Fame offers something for everyone: the finest collection of hockey artifacts at all levels of play from around the world; state-of-the-art games;

themed exhibits dedicated to the game's greatest players, teams and achievements; an extensive array of multimedia stations; theatres; larger-than-life statues; a replica NHL dressing room; an unrivalled selection of hockey-related merchandise and memorabilia within our store; and NHL trophies including, best of all, hands-on access to the Stanley Cup.

**#HHOFPLAY** - Instantly access our recordings of your experiences and share them via social media.

with the Stanley Cup on display in the spectacular Esso Great Hall. No visit is complete until you've had your photo taken with hockey's Holy Grail!