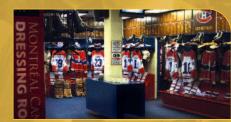

Spread across 65,000 square feet, the Hall of Fame offers something for everyone: the finest collection of hockey artifacts at all levels of play from around the world; state-of-the-art games;

themed exhibits dedicated to the game's greatest players, teams and achievements; an extensive array of multimedia stations; theatres; larger-than-life statues; a replica NHL dressing room; an unrivalled selection of hockey-related merchandise and memorabilia within our store; and NHL trophies including, best of all, hands-on access to the Stanley Cup.

Honoured Member Plaques and NHL Trophies

NHLPA Game Time

**Replica Montreal Canadiens Dressing Room** 

Honda NHL Zone

2010 Olympic 'Golden Goal' Display

Hockey's #1 Gift Store in Toronto