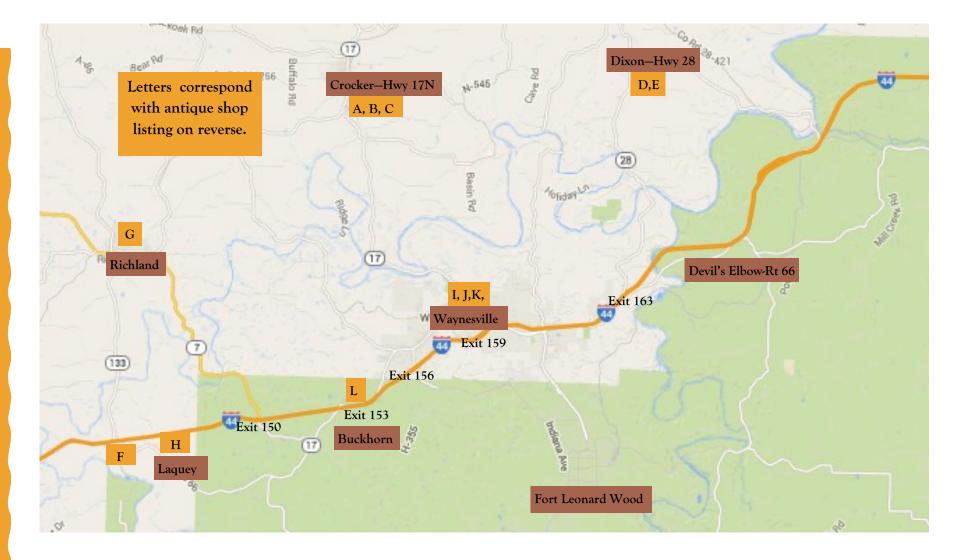

## Antiques & Collectibles

A Bear Ridge Antiques 573.736.5858

17984 Highway 17 N, Crocker

Mon-Fri 10am-5pm, Sat10am-4 pm, Sun1pm-4pm

B Holt House Antiques & Collectibles 573.736.2060

15749 Beaufort Road, Crocker

Mon - Fri 10am-5pm, Sat10am-4pm, Sunday - Call for hours.

C Just Got Saved Antiques-Flea Market 573.736.3167

208 N. Highway 17, Crocker

Call for hours

D Garden of Treasures Antiques, Junk & More 573.759.2976

211 W 2nd Street, Dixon

Call for hours & appointment.

E Whatever Antiques & Collectibles 573.528.5267

215 W 2nd Street, Dixon

Mon - Fri 9am-5pm, Sat 9am-12pm

F Gascozark Flea Market 573.433.0284

Highways AB & 133 South (I-44 Exit 145), Richland

Sat 10am-3:30pm

G Penaroyal Antiques & Collectibles (2 Locations)

107 S. Walnut Street & 219 S. Walnut Street, Richland

573.855.3259

573.855.3259

Fri & Sat 10am-5pm Thurs-Sat 10am-5pm

H Route 66 Flea Market 573,765,5323

25845 Highway AB, Richland

Saturdays 8am-5pm

I Lost In the Woods Antiques & Collectibles 573.433.2855

218 B. Historic Route 66, Waynesville

Tues-Thurs 10am-5:30pm, Fri 10am-5pm, Sat. 9am-5pm

J Talbot House Antiques, Collectibles & Gifts 573.774.6096

405 North Street, Waynesville

Tues - Fri 11am-5:30pm & Sat 11am-4pm

K Ozark Country Flea Market 573.774.8540

107 Historic Route 66, Waynesville

Mon - Fri 10am-5:30pm & Sat 9am-4:30pm

L Little Bit-Everything Flea Market 573.855.5108

25865 Hwy 17 Waynesville

Wed 11am-5:30 pm, Thurs & Fri 11am-5pm, Sat 9am-4pm