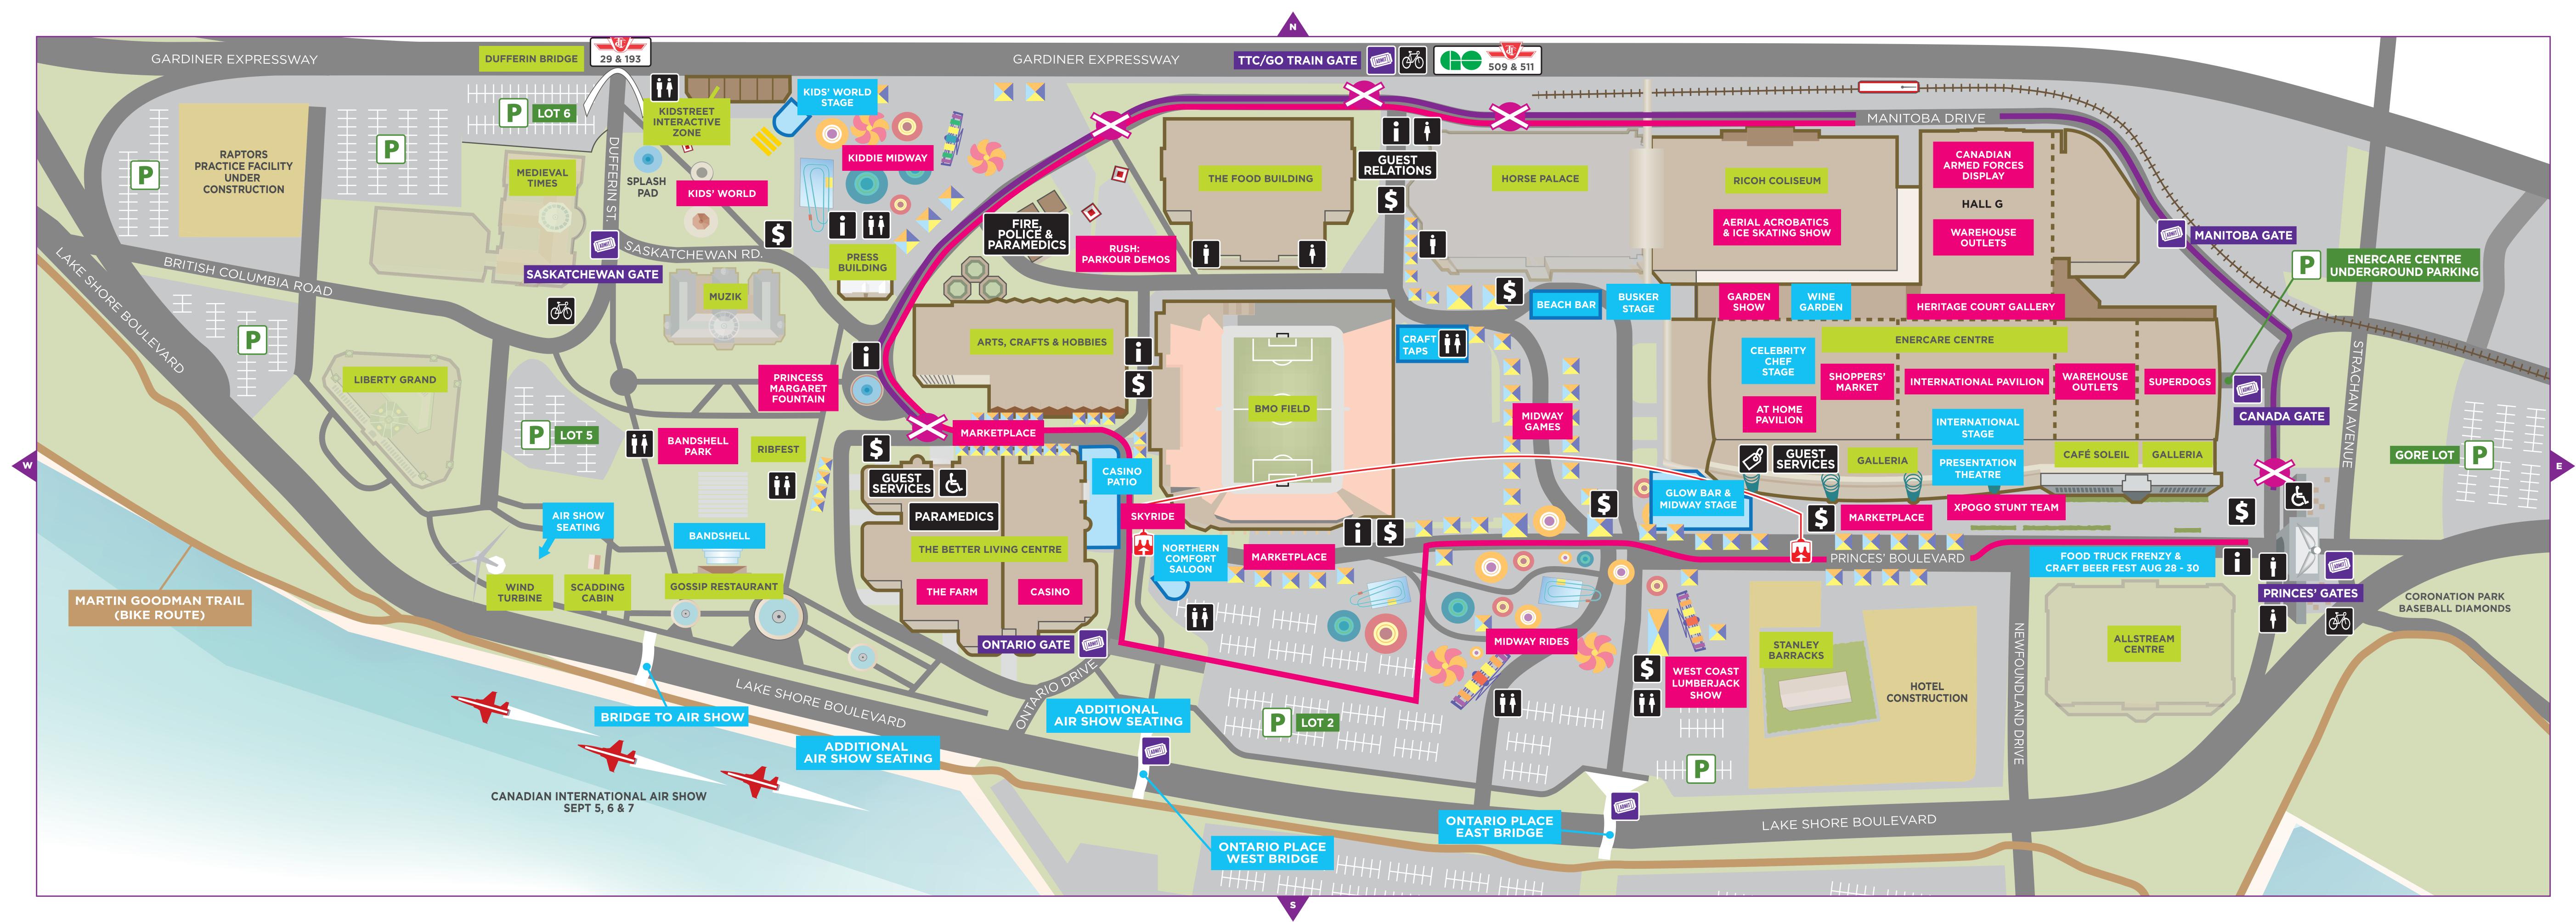

- P Car Parking

11 Washrooms

- \$ Bank Machines

  Wheelchair & Scooter Rental Service provided by Scouts Canada

  Service Provided Bank Canada
  - Information Booths

# 2015 Canadian National Exhibition Map

- Bank Machines are located in all public buildings & various outdoor locations as marked on the map.
- **Change Tables:** 
  - **Adult Change Table**

Located in Guest Services in the Better Living Centre (northwest corner) at the west end of the CNE grounds.

## **Baby Change Tables & Baby Care Centres**

Available in Kids' World (west end of KidStreet) and in Guest Services in the Enercare Centre and the Better Living Centre.

Washrooms (including wheelchair accessible ones) are located in all buildings and in various outdoor locations.

#### **Guest Services - Better Living Centre (10 am to midnight\*)**

Services include: Adult Change Table, Baby Care Centre, First Aid, Found Children, Lost & Found, Prayer Room, Wheelchair & Scooter Rentals

#### **Guest Services - Enercare Centre (10 am to 10:30 pm\*)**

Services include: Baby Care Centre, Found Children, Lost & Found, Prayer Room

#### **Information Booths**

Information Booths are situated in various outdoor locations as marked on the map and in the Food Building, Arts, Crafts & Hobbies Pavilion, the Farm and Hall A of the Enercare Centre.

### **Wagon Rentals**

Wagons can be rented at Info Booths by: Princess Margaret Fountain (west end of site), GO/TTC entrance & Princes' Gates

\*Close early on Labour Day Mon.

**Guest Assist** Text: **647.931.5424** for help! Standard Text Message Rates Apply