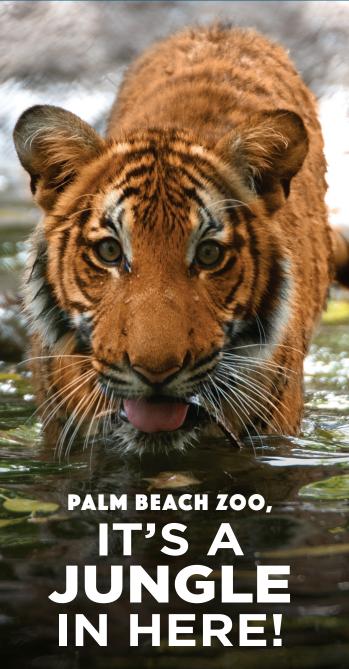

## EXPLORE YOUR WILD SIDE

Imagine yourself on a path surrounded by nature. Sunlight warms your face and lush green fronds tickle your arms as you venture deeper into the jungle. The tropical air renews your peace of mind and provides a sultry setting for the animal squawks, chuffs, howls and squeaks that delight your senses. Families with big smiles pass as you discover exotic and rare animals along the shaded pathways.