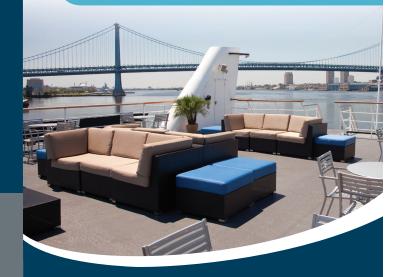

#### VIEWS YOU WON'T FIND ANYWHERE ELSE.

Each *Spirit* cruise takes you past many historic sights including:

- USS Olympia
- USS New Jersey Battleship
- Philadelphia Naval Shipyard
- Historic Submarine Becuna
- USS United States
- Walt Whitman Bridge
- Sports Complex
- Benjamin Franklin Bridge