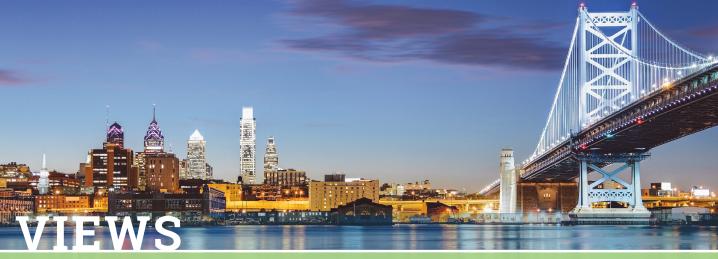

## Spirit Cruises takes you up-close past Philly's best sights, including:

Philadelphia's Iconic Skyline

USS New Jersey Battleship

Philadelphia Naval Shipyard

Ben Franklin Bridge