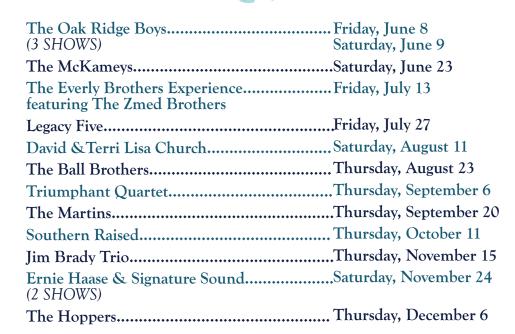

#### The Oak Ridge Boys

Friday, June 8

Doors Open 5:30 PM Dinner 6:00 PM Concert 7:00 PM

#### Saturday, June 9

Matinée Doors Open 11:30 AM Lunch 12:00 PM Concert 1:00 PM

Evening
Doors Open 5:30 PM
Dinner 6:00 PM
Concert 7:00 PM

All Shows - \$65.00

## The McKameys Saturday, June 23

Doors Open 5:30 PM Dinner 6:00 PM | Concert 7:00 PM \$45.00

The Everly Brothers Experience featuring The Zmed Brothers

Friday, July 13
Doors Open 5:30 PM
Dinner 6:00 PM | Concert 7:00 PM
\$45.00

Legacy Five Friday, July 27

Doors Open 5:30 PM
Dinner 6:00 PM | Concert 7:00 PM
\$49.00

Saturday, August 11
Doors Open 5:30 PM
Dinner 6:00 PM | Concert 7:00 PM
\$45.00

David & Terri Lisa Church

The Martins
Thursday, September 20
Doors Open 5:30 PM
Dinner 6:00 PM | Concert 7:00 PM
\$49.00

Thursday, August 23

Doors Open 5:30 PM

Dinner 6:00 PM | Concert 7:00 PM

\$42.00

Thursday, October 11

Doors Open 5:30 PM

Dinner 6:00 PM | Concert 7:00 PM

\$40.00

The Triumphant Quartet Thursday, September 6 Doors Open 5:30 PM Dinner 6:00 PM | Concert 7:00 PM \$45.00

Jim Brady Trio
Thursday, November 15

Doors Open 5:30 PM
Dinner 6:00 PM | Concert 7:00 PM

\$44.00

## Ernie Haase & Signature Sound

Saturday, November 24

...MATINÉE SHOWING... Doors Open 11:30 AM Dinner 12:00 PM | Concert 1:00 PM

...EVENING SHOWING...

Doors Open 5:30 PM

Dinner 6:00 PM | Concert 7:00 PM

\$49.00

## The Hoppers Thursday December 6

Doors Open 5:30 PM Dinner 6:00 PM Concert 7:00 PM \$45.00