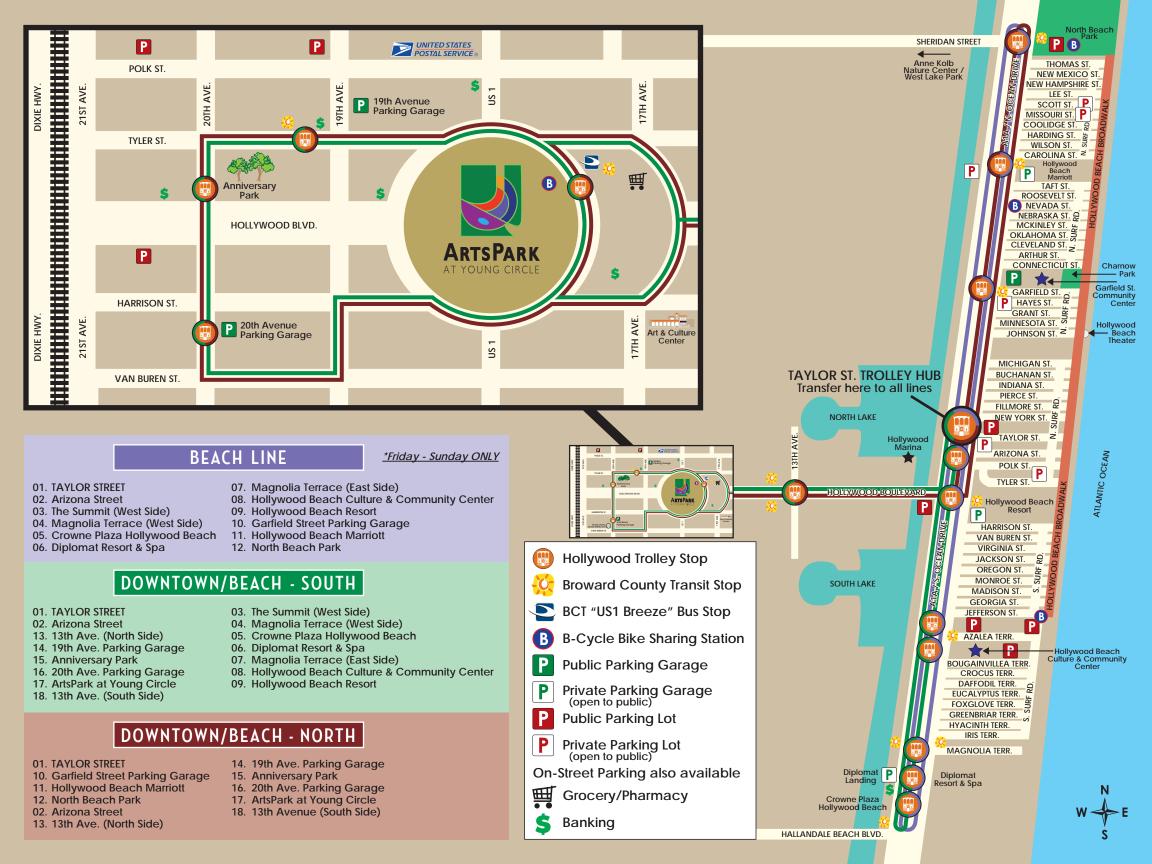

\$1 Per Ride, Children ages 5 and under ride FREE

Trolleys depart approximately every 30 minutes from over a dozen trolley stop locations throughout Hollywood Beach and Historic Downtown

Where is the Trolley? Scan the code to track the location and wait time or visit hollywood.tsomobile.com

## SERVICE INFORMATION

- All Trolleys connect from Taylor Street on Hollywood Beach
- Trolleys are equipped with bicycle racks
- Trolleys are accessible to persons with disabilities and are equipped with wheelchair lifts
- Only service animals allowed