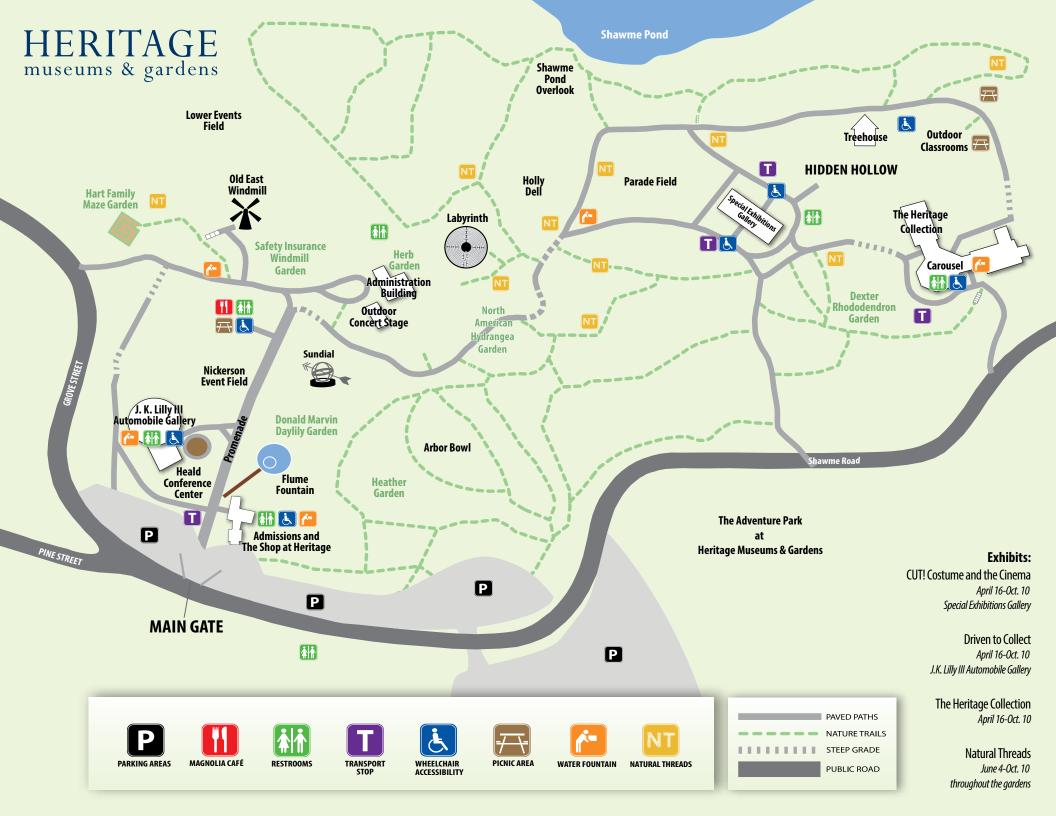

#### Museum Guidelines

- No pets are allowed. Service animals are permitted.
- Bicycles, skateboards, hoverboards, and similar recreational equipment are prohibited from the grounds.
- Please do not touch objects except where permission is indicated.
- Photography is permitted for personal, non-commercial use, except where posted in certain galleries. Authorization must be obtained prior to taking commercial photography or using tripods.
- Heritage is a smoke-free property. The use of tobacco or e-cigarettes is prohibited.
- For the mobility impaired, transport around the grounds is available every 20 minutes. Please look for the transport signs.
- Please observe the 25-mph speed limit as you drive through the neighborhoods entering or leaving Heritage.