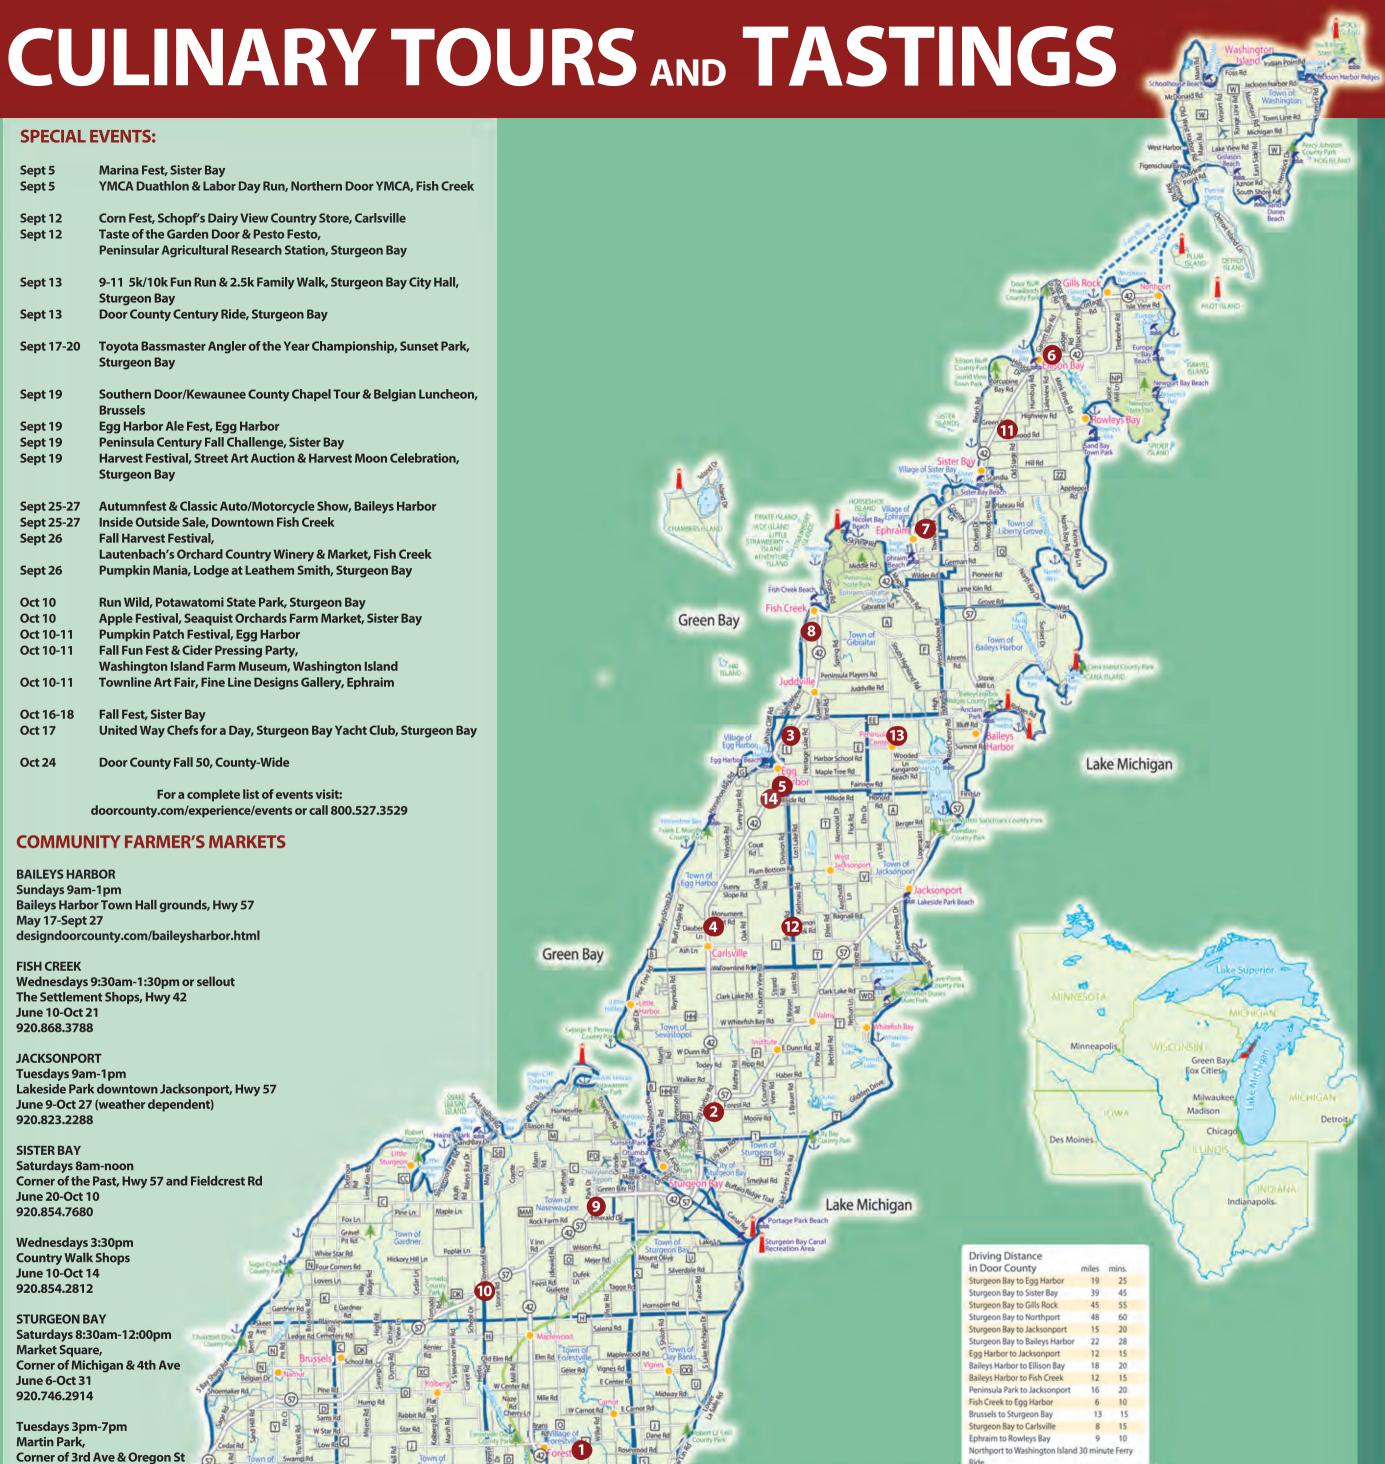

Taste and sample your way through Door County as you explore our unique wineries, historic orchards, renowned cheese factories and so much more! Savor every flavor as you journey through the area.

## 1. Cherry De-Lite/Country Ovens

229 E. Main Street, Forestville

countryovens.com

Factory Tour and History available year round. Includes full video tour, viewing of production area, history of cherry industry and company and Cherry De-Lite samples.

4020 Hwy42/57, Sturgeon Bay 888-932-0044 parallel44.com/door-44

Wine tasting available 10am-6pm daily, May - Oct.

**3. Door County Trolley** 8030 Hwy 42, Egg Harbor 920-868-1100

Choose from the Door County Beer Tour, Premier Wine Tour, Culinary Tour, Bloody Mary & Brunch Tour and the Haunted Trolley Pub Crawl. Reservations required. Visit website for dates and

## 4. Door Peninsula Winery

5806 Hwy 42, Sturgeon Bay

Taste wine and tour Door County's oldest and largest winery, established in the old 1868 Carlsville schoolhouse. View the original cellar, production areas, school artifacts and more. Tastings daily and tours every day on the hour, 10am - 4pm.

### 5. Harbor Ridge Winery

4690 Rainbow Ridge Ct, Egg Harbor

Wine tasting available Mon-Sat 10am-6pm, Sun 10am-5pm (May-Oct).

12040 Garrett Bay Rd, Ellison Bay 920-854-3344

Cider tasting available May 29-Sept 14: Daily 12pm-6pm; Sept 17-Oct 26: Thurs 12pm-4pm, Fri-Sat 12pm-6pm, Sun-Mon 12pm-3pm; Oct 30-Nov 28: Fri 2pm-6pm, Sat 12pm-5pm

# 7. Joe Jo's Pizza and Gelato

10420 State Highwy 42, Ephraim

920-854-5455

Open daily. Enjoy free samples of 18 flavors of gelato made on site, several made with

# 8. Orchard Country Winery & Market

9197 Hwy 42, Fish Creek

Guided walking tour of orchard, vineyard and production area daily at 11am, 1pm, 3pm (May 1 - Oct 31). Complimentary farm market food and wine tasting daily; Open 9am-6pm.

# 9. Red Oak Vineyard

3017 Enterprise Rd., Sturgeon Bay

920-743-7729

Wine tasting available Sun-Thurs 10am-5:30pm, Fri & Sat 9:30am-6pm

# 10. Renard's Cheese & Deli

2189 Cty. Rd. DK, Sturgeon Bay

920-825-7272

Free daily cheese and wine tasting, Available Mon-Fri 8am-5pm, Sat 8am-4pm, Sun 10am-4pm, Visit their Algoma location for a cheese factory tour (by appt. only) and daily cheese sampling.

# 11. Seaguist Orchard

11482 Hwy 42, Sister Bay

Farm tour available to groups. May 15 - Oct. Reservations required. Farm market tastings daily.

# 12. Simon Creek Vineyard & Winery

920-746-9307

Free wine tasting available 10am - 6pm daily, May 15 - Oct 31. Free guided tours daily.

# 13. Stone's Throw Winery

3382 Cty Rd E, Egg Harbor/Baileys Harbor 920.839.9660

Tours include The Essence of Wine, Daily Tour, Barrel Tasting Tour and Private Tour. Some reservations required. Visit website for dates and times.

# 14. Wisconsin Cheese Masters

4692 Rainbow Ridge Ct, Egg Harbor 920.868.4320

wisconsincheesemasters.com

Each day we feature three Wisconsin artisan, farmstead and Master made cheeses. Over 50 varieties