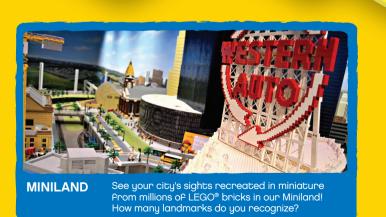

# Map Key

- KINGDOM QUEST
- 4 MINILAND

- (3) LEGO® DUPLO FARM
- MASTER BUILDER ACADEMY
- 10 LEGO® FRIENDS HEARTLAKE CITY

Train Station Climb, slide, jump and roll around train obstacles inside this mega fun play zone! Adventure