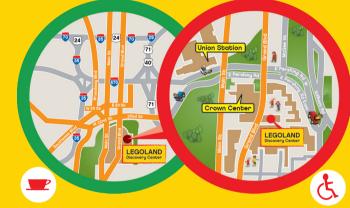

### Crown Center, 2475 Grand Blvd, Kansas City, MO 64108 Tel: 816-471-4386

Operating Hours: Open 10am daily. Peak Season Operating Hours: 9am Daily. To confirm please visit our website.

### How to find us:

From the North on I-35: Follow I-35 South to 71 Hwy South (Exit 3). Continue on 71 Hwy South (exit 2M). Exit at 22nd St and turn right (west). Turn left (South) on Grand Blvd and continue to Crown Center at Pershing Road.

From the South on I-35: Exit at W Pennway St (exit 1C). Turn right (East) on W Penway. Turn left (North) on Southwest Blvd. Turn right (South) on Broadway. Turn left (East) at Pershing Road and continue to Crown Center at Grand Blvd.

From the West on I-70: Take I-70 East to I-670. Exit I-670 on to I-35 South (exit 2T). Exit I-35 South at 20th St (exit 1D). Turn left (East) on 20th St. Turn right (South) on Grand and continue to Crown Center at Pershing Road.

From the East on I-70: Take I-70 West to Locust St/Truman Rd (exit 2Q). Turn left (South) on Grand Blvd and follow to Crown

Ride the KC Streetcar through Downtown Kansas City Free of charge and exit at Union Station, just a short walk from our

Parking: Park in the Crown Center parking garage located next to our attraction. We validate up to 6 hours free parking.

©Merlin Entertainments PLC. Registered Number: 2182098. LEGO, the LEGO logo, the Brick and Knob configurations, the Minifigure, DUPLO and LEGOLAND are trademarks of the LEGO Group ©2018 The LEGO Group. Subject to change. THE LEGO® MOVIETM © The LEGO Group & Warner Bros. Entertainment Inc. All rights reserved. (S16)