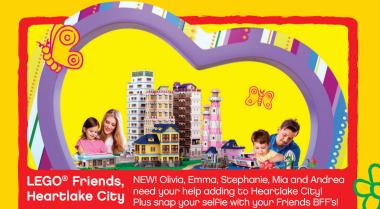

# Map Key

- KINGDOM QUEST
- 4 MINILAND

- (3) LEGO® DUPLO FARM
- MASTER BUILDER ACADEMY
- 10 LEGO® FRIENDS HEARTLAKE CITY

Train Station Climb, slide, jump and roll around train obstacles inside this mega fun play zone! Adventure