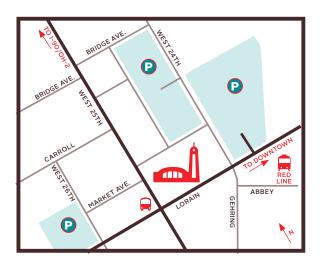

#### **VISIT THE MARKET**

Customer parking is available directly behind the Market. Enter the lot from Lorain Ave. or West 24th St.

1979 W. 25TH STREET CLEVELAND, OHIO 44113

PHONE: (216) 664-3387