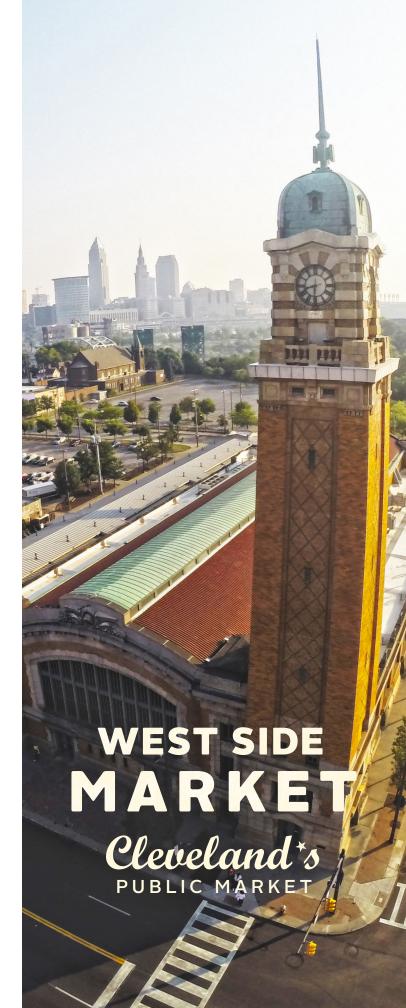

## **ABOUT THE MARKET**

The West Side Market is home to over 100 vendors, offering fresh meats, cheese, poultry, seafood, fruits and vegetables, baked goods, spices, ethnic specialties, prepared foods, and flowers. A National Historic Landmark, the Market offers a shopping experience that remains nearly unchanged since first opening its doors over 100 years ago.

Championed by Mayor Tom L. Johnson and designed by renowned local architects W. Dominick Benes and Benjamin Hubbell, the grand 241' x 124' structure has a 44-foot high Guastavino tile vaulted ceiling, and a clock tower, which stands 137' tall. The tower was historically fashioned with a clock designed and manufactured by the Seth Thomas Clock Company. Construction commenced in 1908, the cornerstone was laid in 1910, and on October 31, 1912, Mayor Newton D. Baker hosted the Market's dedication ceremony. The total construction cost was \$734,890.72. Originally, there were 109 stands inside selling meats, dairy products, bread, groceries and ethnic specialty foods. Produce was sold from curb stands until the outdoor produce aisles were erected a few years later.