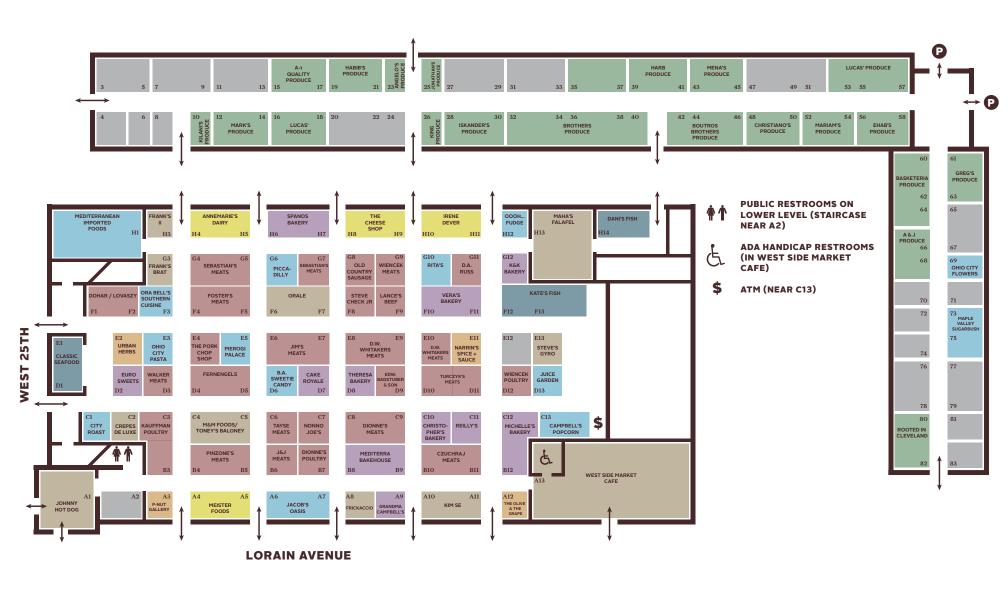

# **WEST SIDE MARKET DIRECTORY**

| В, С-3                                                      | KAUFFMAN POULTRY   216.771.5540                                                                                                                                                                                                  | A-3                                               | P-NUT GALLERY   216.623.1084                                                                                                                                               | A-1                                      | <b>JOHNNY HOT DOG</b>   216.502.9729                                                                                                                                                                                                      | 8, 12, 14                                                       | MARK'S PRODUCE   216.337.7141                                                                                                                                                                   |
|-------------------------------------------------------------|----------------------------------------------------------------------------------------------------------------------------------------------------------------------------------------------------------------------------------|---------------------------------------------------|----------------------------------------------------------------------------------------------------------------------------------------------------------------------------|------------------------------------------|-------------------------------------------------------------------------------------------------------------------------------------------------------------------------------------------------------------------------------------------|-----------------------------------------------------------------|-------------------------------------------------------------------------------------------------------------------------------------------------------------------------------------------------|
| B-4, 5                                                      | PINZONE'S MEATS   216.621.2498                                                                                                                                                                                                   | A-12                                              | THE OLIVE & THE GRAPE $\mid 216.225.2247$                                                                                                                                  | A-8                                      | FRICKACCIO'S   440.227.6073                                                                                                                                                                                                               | 10                                                              | <b>KILANI PRODUCE</b>   216.322.1550                                                                                                                                                            |
| B-6                                                         | <b>J &amp; J MEATS</b>   216.696.7083                                                                                                                                                                                            | E-2                                               | URBAN HERBS   216.241.5444                                                                                                                                                 | A-10, 11                                 | KIM SE   216.526.3669                                                                                                                                                                                                                     | 15, 17                                                          | <b>A-1 QUALITY PRODUCE</b>   615.668.1185                                                                                                                                                       |
| B-7                                                         | <b>DIONNE'S POULTRY</b>   216.696.0933                                                                                                                                                                                           | E-11                                              | NARRIN SPICE + SAUCE   216.861.0626                                                                                                                                        | A-13                                     | WEST SIDE MARKET                                                                                                                                                                                                                          | 16, 18                                                          | <b>LUCAS' PRODUCE</b>   440.212.9393                                                                                                                                                            |
| B-10, 11                                                    | <b>CZUCHRAJ MEATS</b>   216.696.7083                                                                                                                                                                                             |                                                   |                                                                                                                                                                            |                                          | CAFÉ   216.579.6800                                                                                                                                                                                                                       | 19, 21                                                          | <b>HABIB'S PRODUCE</b>   216.357.0045                                                                                                                                                           |
| C-4, 5                                                      | M & M FOODS/TONEY'S BALONEY                                                                                                                                                                                                      | SEAFOOD                                           |                                                                                                                                                                            | C-2                                      | CREPES DE LUXE   216.621.2479                                                                                                                                                                                                             | 23                                                              | ANGELO'S PRODUCE   216.905.8124                                                                                                                                                                 |
|                                                             | 216.312.8149                                                                                                                                                                                                                     | D, E-1                                            | <b>CLASSIC SEAFOOD</b>   216.241.7680                                                                                                                                      | E-13                                     | <b>STEVE'S GYRO</b>   216.566.9825                                                                                                                                                                                                        | 25                                                              | JONATHAN'S PRODUCE   216.322.1550                                                                                                                                                               |
| C-6                                                         | TAYSE MEATS   216.664.1799                                                                                                                                                                                                       | F-12, 13                                          | KATE'S FISH   216.621.7675                                                                                                                                                 | F-3                                      | ORA BELL'S SOUTHERN<br>STYLE CUISINE   216.513.4978                                                                                                                                                                                       | 26                                                              | KING PRODUCE   440.390.9600                                                                                                                                                                     |
| C-8,9                                                       | DIONNE'S MEATS   216.696.0933                                                                                                                                                                                                    | H-14                                              | DANI'S FISH   216.621.9788                                                                                                                                                 | F-6, 7                                   | ORALE   216.781.4190                                                                                                                                                                                                                      | 28, 30                                                          | ISKANDER PRODUCE   216.408.4405                                                                                                                                                                 |
| C-7                                                         | NONNO JOE'S DELI   216.696.0933                                                                                                                                                                                                  |                                                   |                                                                                                                                                                            | G-3                                      | FRANK'S BRATWURST   216.344.2180                                                                                                                                                                                                          | 32, 34<br>36, 38, 40                                            | BROTHERS PRODUCE   216.712.2293                                                                                                                                                                 |
| D-3                                                         | <b>WALKER MEATS</b>   216.566.8387                                                                                                                                                                                               | DAIRY                                             |                                                                                                                                                                            | н-з                                      | FRANK'S II   216.344.2180                                                                                                                                                                                                                 | 39,41                                                           | HARB PRODUCE   216.218.1555                                                                                                                                                                     |
| D-4, 5                                                      | FERNENGELS   216.781.1446                                                                                                                                                                                                        | A-4, 5                                            | MEISTER FOODS   216.566.7347                                                                                                                                               | H-13                                     | MAHA'S FALAFEL   440.552.5380                                                                                                                                                                                                             | ·                                                               | BOUTROS BROTHERS                                                                                                                                                                                |
| D-9                                                         | <b>EDW. BADSTUBER &amp; SON</b>   216.781.7388                                                                                                                                                                                   | H-4, 5                                            | ANNEMARIE'S DAIRY   216.344.9333                                                                                                                                           |                                          | ,                                                                                                                                                                                                                                         | ,,                                                              | PRODUCE   440.409.8999                                                                                                                                                                          |
| D-10, 11                                                    | TURCZYK'S MEATS   216.241.1540                                                                                                                                                                                                   |                                                   | ,                                                                                                                                                                          | SPECIA                                   | ALTY                                                                                                                                                                                                                                      | 43,45                                                           | MENA'S PRODUCE   440.319.7058                                                                                                                                                                   |
|                                                             |                                                                                                                                                                                                                                  | H-8.9                                             | THE CHEESE SHOP   216 771 6349                                                                                                                                             |                                          |                                                                                                                                                                                                                                           |                                                                 |                                                                                                                                                                                                 |
| D-12                                                        | WIENCEK'S POULTRY   216.687.1831                                                                                                                                                                                                 | H-8, 9                                            | THE CHEESE SHOP   216.771.6349                                                                                                                                             | A-6, 7                                   | JACOB'S OASIS   216.832.8833                                                                                                                                                                                                              | 52, 54                                                          | <b>MARIAM'S PRODUCE</b>   216.482.7293                                                                                                                                                          |
|                                                             |                                                                                                                                                                                                                                  | H-8, 9<br>H-10, 11                                | THE CHEESE SHOP   216.771.6349  IRENE DEVER   216.696.4567                                                                                                                 | ·                                        | ·                                                                                                                                                                                                                                         | 52, 54<br>48,50                                                 | MARIAM'S PRODUCE   216.482.7293  CHRISTIANO'S PRODUCE   216.527.7984                                                                                                                            |
| E-4                                                         | THE PORK CHOP SHOP   216.394.0382                                                                                                                                                                                                | ,                                                 | ·                                                                                                                                                                          | C-1                                      | CITY ROAST COFFEE   216.621.2479                                                                                                                                                                                                          | 48,50                                                           | ·                                                                                                                                                                                               |
| E-4<br>E-6, 7                                               | THE PORK CHOP SHOP   216.394.0382  JIM'S MEATS   216.781.1271                                                                                                                                                                    | ,                                                 | IRENE DEVER   216.696.4567                                                                                                                                                 | C-1<br>C-13                              | CITY ROAST COFFEE   216.621.2479  CAMPBELL'S POPCORN   216.574.2899                                                                                                                                                                       | 48,50                                                           | CHRISTIANO'S PRODUCE   216.527.7984                                                                                                                                                             |
| E-4                                                         | THE PORK CHOP SHOP   216.394.0382                                                                                                                                                                                                | H-10, 11                                          | IRENE DEVER   216.696.4567                                                                                                                                                 | C-1<br>C-13<br>D-13                      | CITY ROAST COFFEE   216.621.2479  CAMPBELL'S POPCORN   216.574.2899  JUICE GARDEN   216.574.2899                                                                                                                                          | 48,50<br>53, 55, 57<br>56, 58                                   | CHRISTIANO'S PRODUCE   216.527.7984  LUCA'S PRODUCE   440.212.9393  EHAB'S PRODUCE   216.482.7293                                                                                               |
| E-4<br>E-6, 7<br>E-8, 9,                                    | THE PORK CHOP SHOP   216.394.0382  JIM'S MEATS   216.781.1271                                                                                                                                                                    | H-10, 11                                          | IRENE DEVER   216.696.4567                                                                                                                                                 | C-1<br>C-13<br>D-13<br>E-3               | CITY ROAST COFFEE   216.621.2479  CAMPBELL'S POPCORN   216.574.2899  JUICE GARDEN   216.574.2899  OHIO CITY PASTA   216.241.5444                                                                                                          | 48,50<br>53, 55, 57<br>56, 58<br>60, 62, 64                     | CHRISTIANO'S PRODUCE   216.527.7984  LUCA'S PRODUCE   440.212.9393  EHAB'S PRODUCE   216.482.7293  BASKETERIA PRODUCE   216.408.0538                                                            |
| E-4<br>E-6, 7<br>E-8, 9,<br>E-10                            | THE PORK CHOP SHOP   216.394.0382  JIM'S MEATS   216.781.1271  D.W. WHITAKER   216.241.5764                                                                                                                                      | H-10, 11  BAKEF A-9                               | IRENE DEVER   216.696.4567  RY  GRANDMA CAMPBELL   216.574.2899                                                                                                            | C-1<br>C-13<br>D-13<br>E-3<br>E-5        | CITY ROAST COFFEE   216.621.2479  CAMPBELL'S POPCORN   216.574.2899  JUICE GARDEN   216.574.2899  OHIO CITY PASTA   216.241.5444  PIEROGI PALACE   216.861-9800                                                                           | 48,50<br>53, 55, 57<br>56, 58<br>60, 62, 64<br>61, 63           | CHRISTIANO'S PRODUCE   216.527.7984  LUCA'S PRODUCE   440.212.9393  EHAB'S PRODUCE   216.482.7293  BASKETERIA PRODUCE   216.408.0538  GREG'S PRODUCE   216.696.6979                             |
| E-4<br>E-6, 7<br>E-8, 9,<br>E-10<br>F-1, 2                  | THE PORK CHOP SHOP   216.394.0382  JIM'S MEATS   216.781.1271  D.W. WHITAKER   216.241.5764  DOHAR / LOVASZY   216.241-4197                                                                                                      | H-10, 11  BAKEF A-9 B-8, 9                        | IRENE DEVER   216.696.4567   GRANDMA CAMPBELL   216.574.2899  MEDITERRA BAKEHOUSE   216.344.1038                                                                           | C-1<br>C-13<br>D-13<br>E-3               | CITY ROAST COFFEE   216.621.2479  CAMPBELL'S POPCORN   216.574.2899  JUICE GARDEN   216.574.2899  OHIO CITY PASTA   216.241.5444                                                                                                          | 48,50<br>53, 55, 57<br>56, 58<br>60, 62, 64<br>61, 63<br>66, 68 | CHRISTIANO'S PRODUCE   216.527.7984  LUCA'S PRODUCE   440.212.9393  EHAB'S PRODUCE   216.482.7293  BASKETERIA PRODUCE   216.408.0538  GREG'S PRODUCE   216.696.6979  A&J PRODUCE   216.894.0114 |
| E-4<br>E-6, 7<br>E-8, 9,<br>E-10<br>F-1, 2<br>F-4, 5        | THE PORK CHOP SHOP   216.394.0382  JIM'S MEATS   216.781.1271  D.W. WHITAKER   216.241.5764  DOHAR / LOVASZY   216.241-4197  FOSTER'S MEATS   216.861.7541/687.4141                                                              | H-10, 11  BAKEF  A-9  B-8, 9  B, C-12             | RENE DEVER   216.696.4567                                                                                                                                                  | C-1<br>C-13<br>D-13<br>E-3<br>E-5        | CITY ROAST COFFEE   216.621.2479  CAMPBELL'S POPCORN   216.574.2899  JUICE GARDEN   216.574.2899  OHIO CITY PASTA   216.241.5444  PIEROGI PALACE   216.861-9800                                                                           | 48,50<br>53, 55, 57<br>56, 58<br>60, 62, 64<br>61, 63           | CHRISTIANO'S PRODUCE   216.527.7984  LUCA'S PRODUCE   440.212.9393  EHAB'S PRODUCE   216.482.7293  BASKETERIA PRODUCE   216.408.0538  GREG'S PRODUCE   216.696.6979                             |
| E-4<br>E-6, 7<br>E-8, 9,<br>E-10<br>F-1, 2<br>F-4, 5        | THE PORK CHOP SHOP   216.394.0382  JIM'S MEATS   216.781.1271  D.W. WHITAKER   216.241.5764  DOHAR / LOVASZY   216.241-4197  FOSTER'S MEATS   216.861.7541/687.4141  STEVE CHECK JR.   216.241.5797                              | H-10, 11  BAKEF A-9 B-8, 9 B, C-12 C-10           | IRENE DEVER   216.696.4567  RY  GRANDMA CAMPBELL   216.574.2899  MEDITERRA BAKEHOUSE   216.344.1038  MICHELLE'S BAKERY   216.861.9880  CHRISTOPHER'S BAKERY   440.286.2722 | C-1<br>C-13<br>D-13<br>E-3<br>E-5<br>G-6 | CITY ROAST COFFEE   216.621.2479  CAMPBELL'S POPCORN   216.574.2899  JUICE GARDEN   216.574.2899  OHIO CITY PASTA   216.241.5444  PIEROGI PALACE   216.861-9800  PICCADILLY   216.406.7457                                                | 48,50<br>53, 55, 57<br>56, 58<br>60, 62, 64<br>61, 63<br>66, 68 | CHRISTIANO'S PRODUCE   216.527.7984  LUCA'S PRODUCE   440.212.9393  EHAB'S PRODUCE   216.482.7293  BASKETERIA PRODUCE   216.408.0538  GREG'S PRODUCE   216.696.6979  A&J PRODUCE   216.894.0114 |
| E-4<br>E-6, 7<br>E-8, 9,<br>E-10<br>F-1, 2<br>F-4, 5<br>F-8 | THE PORK CHOP SHOP   216.394.0382  JIM'S MEATS   216.781.1271  D.W. WHITAKER   216.241.5764  DOHAR / LOVASZY   216.241-4197  FOSTER'S MEATS   216.861.7541/687.4141  STEVE CHECK JR.   216.241.5797  LANCE'S BEEF   216.781-7656 | H-10, 11  BAKEF  A-9  B-8, 9  B, C-12  C-10  C-11 | RENE DEVER   216.696.4567                                                                                                                                                  | C-1<br>C-13<br>D-13<br>E-3<br>E-5<br>G-6 | CITY ROAST COFFEE   216.621.2479  CAMPBELL'S POPCORN   216.574.2899  JUICE GARDEN   216.574.2899  OHIO CITY PASTA   216.241.5444  PIEROGI PALACE   216.861-9800  PICCADILLY   216.406.7457  RITA'S   216.241.7482  MEDITERRANEAN IMPORTED | 48,50<br>53, 55, 57<br>56, 58<br>60, 62, 64<br>61, 63<br>66, 68 | CHRISTIANO'S PRODUCE   216.527.7984  LUCA'S PRODUCE   440.212.9393  EHAB'S PRODUCE   216.482.7293  BASKETERIA PRODUCE   216.408.0538  GREG'S PRODUCE   216.696.6979  A&J PRODUCE   216.894.0114 |

73, 75

MAPLE VALLEY  $\textbf{SUGARBUSH} \mid 440.537.5409$