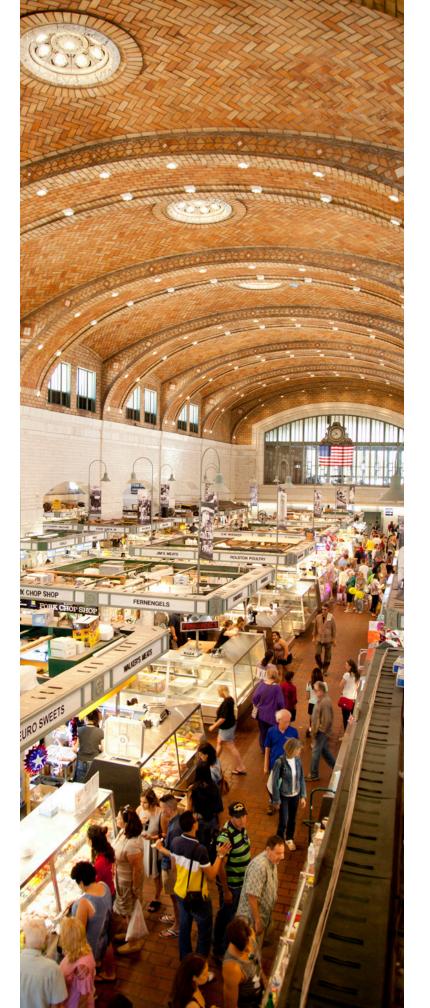

## **ABOUT THE MARKET**

The West Side Market is home to over 100 vendors, offering fresh meats, cheese, poultry, seafood, fruits and vegetables, baked goods, spices, ethnic specialties, prepared foods, and flowers. A National Historic Landmark, the Market offers a shopping experience that remains nearly unchanged since first opening its doors over 100 years ago.

Championed by Mayor Tom L. Johnson and designed by renowned local architects W. Dominick Benes and Benjamin Hubbell, the grand 241' x 124' structure has a 44-foot high Guastavino tile vaulted ceiling, and a clock tower, which stands 137' tall. The tower was historically fashioned with a clock designed and manufactured by the Seth Thomas Clock Company. Construction commenced in 1908, the cornerstone was laid in 1910, and on October 31, 1912, Mayor Newton D. Baker hosted the Market's dedication ceremony. The total construction cost was \$734,890.72. Originally, there were 109 stands inside selling meats, dairy products, bread, groceries and ethnic specialty foods. Produce was sold from curb stands until the outdoor produce aisles were erected a few years later.