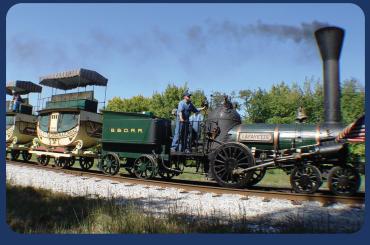

### OCTOBER IS STEAM POWER MONTH!

## TRAIN RIDES BEHIND AN HISTORIC STEAM ENGINE STEAMIN' SATURDAYS STEAM TRAIN RIDES & DEMONSTRATIONS

CIVIL WAR STEAM DAYS WEEKEND AND STEAM TRAIN RIDES

OCTOBER 3 & 4 SAT.10am-4pm & SUN. 11am-4pm

LARGEST CIVIL WAR RAILROAD EXHIBIT IN THE WORLD: THE WAR CAME BY TRAIN