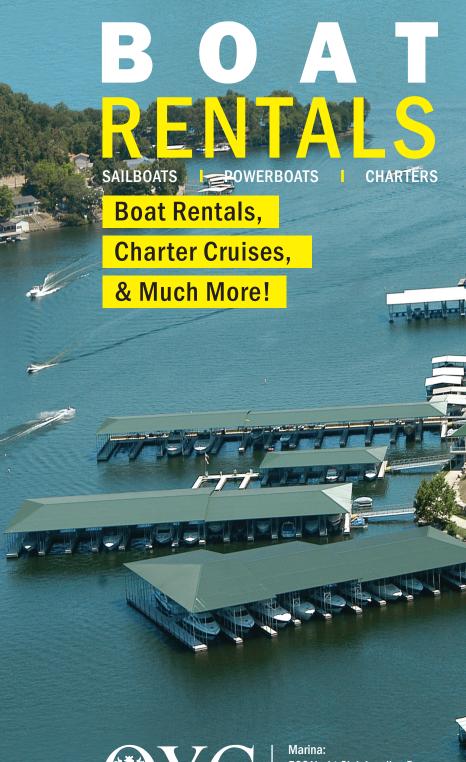

## LET'S CRUISE! SAILBOAT CRUISES \$495

This 1-day 6 hour adventure for up to six guests begins with a briefing on sailing concepts before you board a 34 foot or large sailboat or cruise under the direction of an experienced captain. Depending on wind, weather conditions and guests' ambitions, they may get to assume various crew responsibilities.

#### **HOUSEBOAT CAPTAIN CRUISES \$925**

Bring up to 11 of your closest friends & family on this adventure accompanied by your own personal captain. This six hour charter is the perfect place to sit back and take in the sights with the people you love.

#### HOUSEBOAT RENTALS \$324 off-season \$539 in-season

Come together for an unparalleled relaxing getaway at the lake. Our houseboat provides an opportunity for family & friends to enjoy unmatched beauty with all the amenities for you to sit back and relax on the Lake.