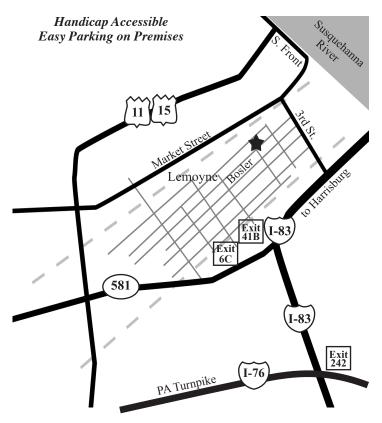

# Directions

## From I-76 Turnpike

Take Exit 242 Harriburg West I-83 North towards Harrisburg Exit 41B to Lowther Street Turn Left at traffic signal at end of the ramp

Turn Left at traffic signal onto 3rd Street

3 blocks turn Left on Bosler Avenue Large brick building on Right Distance from Turnpike Exit to Antique Marketplace 3 miles

## From I-83 North (York)

Exit 41B to Lowther Street Turn Left at traffic signal at end of ramp Turn Left at traffic signal onto 3rd Street 3 blocks turn Left on Bosler Avenue Large brick building on Right

#### From Route 11/15S (Sunbury) Follow straight on

S. Front Street Turn Right on Market Street Turn Left onto 3rd Street Turn Right on Bosler Avenue Large brick building on Right

## From Route I-81 North 15 North (Gettysburg) 581 East

Follow 581 East Exit 6C Lemoyne (stay to right) Turn Right on Lowther Street Turn Left onto 3rd Street 3 blocks turn Left on Bosler Avenue Large brick building on Right

## From I-81 South I-83 South (Harrisburg)

Exit 41B Lemoyne Stay to the Right Turn Right onto 3rd Street 3 blocks turn Left on Bosler Avenue Large brick building on Right

Professional and helpful staff Dealer Inquiries Welcome