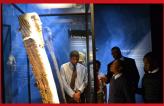

## MUMMIES OF THE WORLD THE EXHIBITION

The Mummies of the World: The Exhibition, now open at Union Station Kansas City. Described as "fascinating, intriguing, and inspiring," by NBC, "absolutely extraordinary," by NPR, and "a must see" by FOX TV, Mummies of the World will instill a sense of curiosity and wonder in each and every visitor.

Mummies of the World tells the story of mummies and mummification through state-of-the-art multimedia, hands-on interactive stations and cutting-edge 3-D animation taking visitors on a 4,500-year journey to explore the mummies' history and origins as well as how they were created both through natural and intentional practices.

Experience real mummies and artifacts from Europe, South America and Ancient Egypt, some dating back more than 4,500 years. Through modern science and technology, their secrets are now revealed.

- What secrets do mummies hold about the past?
  - What clues do they bring us for the future?
- A journey awaits as we unravel their mysteries.