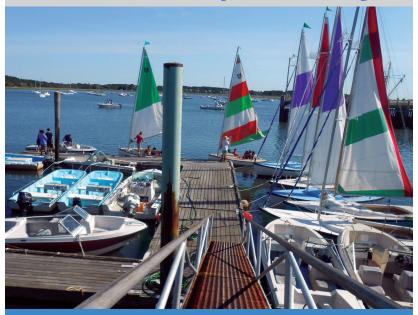

## Boat Rentals in Wellfleet Harbor

Rental Hours 8am-6:30pm Tides Permitting

Sailboats • 19' Rhodes • 14' Sturdee Cat

16' Bow Rider w/50hp 16' Whaler w/30hp 15' Bow Rider w/30hp

Wellfleet Marine Corporation
Town Pier Wellfleet