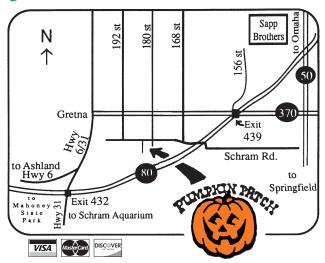

## Ages 2 and under FREE

Near Gretna, Nebraska Exit 439 off I-80 — Go West on HWY 370 Go one mile south of HWY 370 on 180th St.

For more information & directions: www.valaspumpkinpatch.com (402) 332-4200

12102 So. 180th St. Gretna, NE 68028