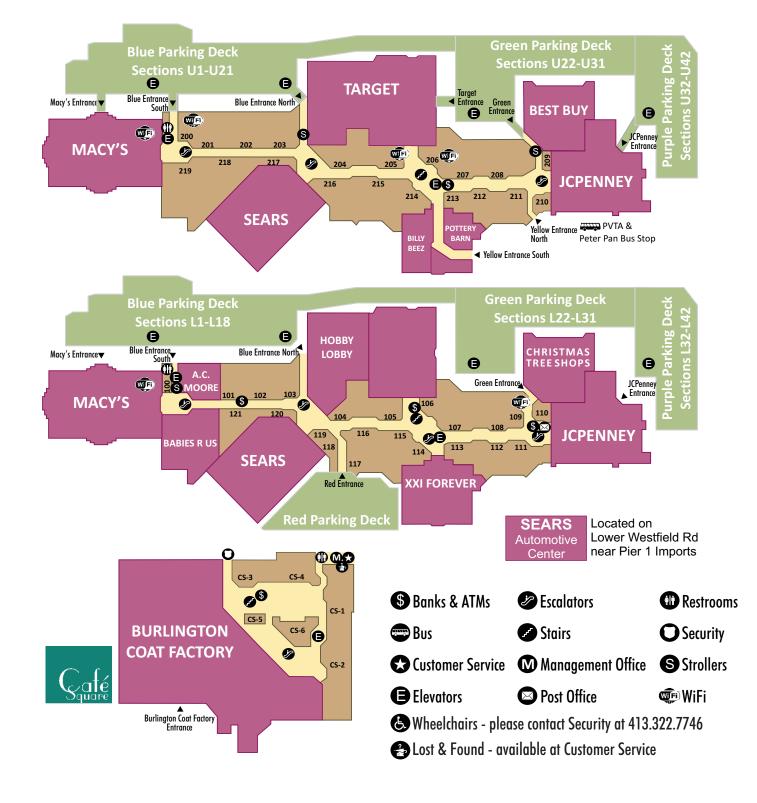

#### RESTROOMS

Blue Entrance next to Macy's (on both levels), Café Square near Sbarro and inside all Department Stores.

BABY CHANGING STATIONS
In all Holyoke Mall Restrooms and
Department Stores. Mother's Room

#### FLEVATORS

Located in Center Court and near Blue Entrance south next to Macy's. Also available inside JCPenney, Sears and Macy's.

## ESCALATORS

Located near JCPenney, Sears, Café Square and Macy's. Also available inside Macy's, Sears, and JCPenney.

## POSTAL SERVICE

U.S. Postal Service, Lower Level near JCPenney: full service postal operation, stamps. Postal Hours: Mon-Sat: 10:30am-7pm; Sun: Noon-5pm.

#### STROLLERS

SmarteCarte Toddler Mall Racers located at Upper Level Blue Entrance across from Sears, Lower Level Blue Entrance near Macy's and Upper Level Green Entrance near Best Buy.

#### BANKS & ATM MACHINES

•TD Bank & ATM (Lower Level near Macy's)
Bank Hours:

Mon.-Wed. 9:30am-6pm, Thurs.-Fri. 9:30am-8pm, Sat. 9:30am-3pm, Sun. 10:30am-4pm.

- •TD Bank ATM (Lower Level near JCPenney)
- Bank of America ATM
   (Upper Level near Glass Elevator)
- Paramount ATM (Lower Level near Center Court)
- PeoplesBank ATM (Café Square)

## **BUS SERVICE**

PVTA and PETER PAN Bus Stop at Yellow Entrance, Upper Level near JCPenney.