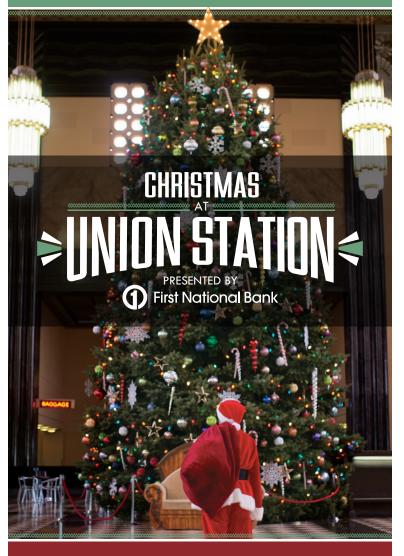

## November 24, 2017-January 7, 2018

It's the most wonderful time of the year at
The Durham Museum! Christmas at Union Station
is back for another year of festive fun.
This long standing tradition has become
one of the top holiday destinations in the region.
From the forty-foot-tall twinkling tree to holidays
around the globe to Santa himself, you won't want
to miss all that we have planned.

# \*Tree Lighting Ceremony

Friday, November 24, 4-8PM (Tree Lighting happens at approximately 7PM)

Ethnic Holiday Trees Exhibit November 24, 2017 - January 7, 2018

> \*Ethnic Holiday Festival Friday, December 1, 5-9PM