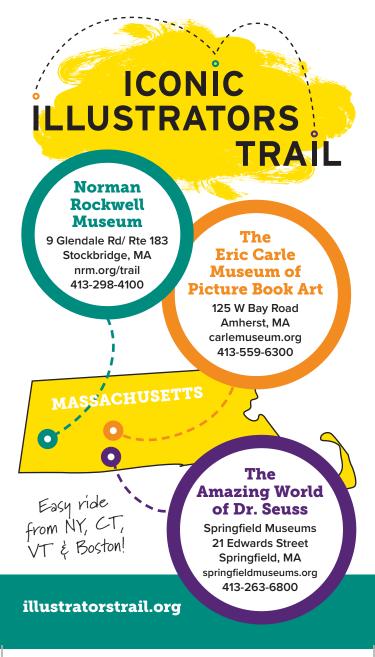

Explore the worlds of iconic illustrators Dr. Seuss, Eric Carle, and Norman Rockwell and save with a combined ticket package. Enjoy the scenic trails to three amazing museums located within an hour radius of each other.